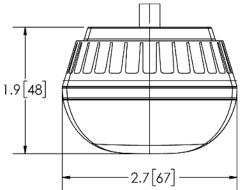

### Description

The EW2030R Arc Boundary Line is designed for material handling applications to provide a visual warning on mobile equipment. This LED device provides 180° of coverage by projecting a red boundary arced around the vehicle. This additional safety feature is especially useful when operating in confined spaces and near blind corners (e.g. warehouse racking). Featuring a 12-80 VDC operation, a stainless-steel mounting bracket and PMMA acrylic lens, the EW2030R is extremely resistant to impacts and vibration.

### **Features and Benefits**

- Arc beam up to 180°
- · Convex polycarbonate lens
- · Highly efficient one 6-watt LED
- · Crisp arc boundary line
- · 12" cable length
- Stainless steel mounting bracket
- Works well with EW2110 Series, EW2010 Series Arrow, EW2015R Boundary,
- EW2025R Boundary, or EW2002 Spot