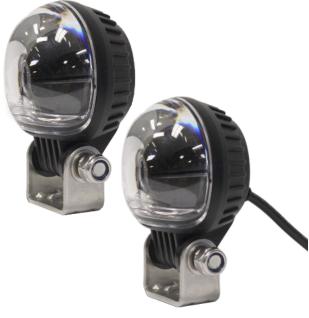

### Description

The EW2030R Arc Boundary Line is designed for material handling applications to provide a visual warning on mobile equipment. This LED device provides 180° of coverage by projecting a red boundary arced around the vehicle. This additional safety feature is especially useful when operating in confined spaces and near blind corners (e.g. warehouse racking). Featuring a 12-80 VDC operation, a stainless-steel mounting bracket and PMMA acrylic lens, the EW2030R is extremely resistant to impacts and vibration.

### **Features and Benefits**

- Arc beam up to 180°
- · Convex polycarbonate lens
- · Highly efficient one 6-watt LED
- · Crisp arc boundary line
- · 12" cable length
- Stainless steel mounting bracket
- Works well with EW2110 Series, EW2010 Series Arrow, EW2015R Boundary,
- EW2025R Boundary, or EW2002 Spot