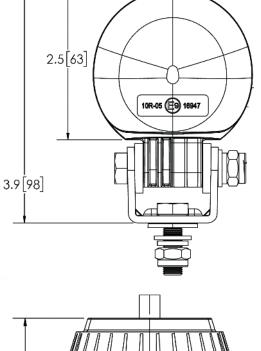

### Description

The EW2030R Arc Boundary Line is designed for material handling applications to provide a visual warning on mobile equipment. This LED device provides 180° of coverage by projecting a red boundary arced around the vehicle. This additional safety feature is especially useful when operating in confined spaces and near blind corners (e.g. warehouse racking). Featuring a 12-80 VDC operation, a stainless-steel mounting bracket and PMMA acrylic lens, the EW2030R is extremely resistant to impacts and vibration.

### **Features and Benefits**

- Arc beam up to 180°
- · Convex polycarbonate lens
- · Highly efficient one 6-watt LED
- · Crisp arc boundary line
- · 12" cable length
- Stainless steel mounting bracket
- Works well with EW2110 Series, EW2010 Series Arrow, EW2015R Boundary,
- EW2025R Boundary, or EW2002 Spot