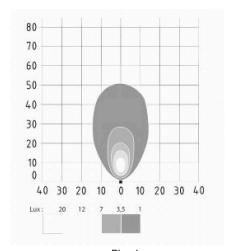

#### **Beam Pattern**

Flood

### **Tech Specs**

| Туре                          | Heavy-duty LED work light                                 |
|-------------------------------|-----------------------------------------------------------|
| Voltage                       | 12-24V DC                                                 |
| Wattage                       | 14W                                                       |
| Current                       | 0.58A @ 24V DC                                            |
| Lumens                        | 1000 Lu                                                   |
| Beam Pattern                  | Flood                                                     |
| Colour Temperature            | 6000°K                                                    |
| IP Rating                     | IP68, IP69K                                               |
| Shock Resistance              | 60G                                                       |
| Vibration Resistance          | 15 Grms @ 24-2000Hz                                       |
| EMC                           | ISO 13766, ISO 14982, ISO 12985, CISPR25 Class 5          |
| Operation Temperatures        | -40°C to +85°C                                            |
| Electronic Thermal Management | Full output at +35°C ambient, 20% dimmed at +50°C ambient |
| Load Dump / Surge Dump        | Surge: 36V continuous / ISO 7637-2 Pulse 5a               |
| Polarity                      | Protected against reverse voltage                         |
| Salt Spray Test               | ISO 9227                                                  |
| Connector                     | DT 2 pin                                                  |
| Mounting                      | Pedestal, suspended                                       |
| Lens Material                 | Hardened glass                                            |
| Electronic Thermal Management | Full output at +35°C ambient, 20% dimmed at +50°C ambient |
| Lens Material                 | Hardened glass                                            |
| Lens Material                 | Hardened glass                                            |
| Dimensions (DxWxH)            | 3.15x4.0x3.86" inches (80x102x98mm)                       |
| Weight                        | 1.98 lbs (0.9kg)                                          |
| Warranty                      | 30,000 operating hours or 5 years                         |
|                               |                                                           |