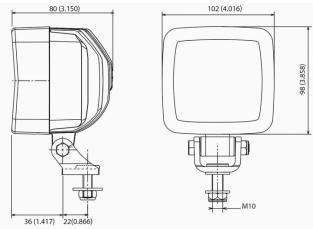

### **Tech Specs**

| Туре                          | Heavy-duty LED work light                                 |
|-------------------------------|-----------------------------------------------------------|
| Voltage                       | 12-24V DC                                                 |
| Wattage                       | 14W                                                       |
| Current                       | 0.58A @ 24V DC                                            |
| Lumens                        | 1000 Lu                                                   |
| Beam Pattern                  | Flood                                                     |
| Colour Temperature            | 6000°K                                                    |
| IP Rating                     | IP68, IP69K                                               |
| Shock Resistance              | 60G                                                       |
| Vibration Resistance          | 15 Grms @ 24-2000Hz                                       |
| EMC                           | ISO 13766, ISO 14982, ISO 12985, CISPR25 Class 5          |
| Operation Temperatures        | -40°C to +85°C                                            |
| Electronic Thermal Management | Full output at +35°C ambient, 20% dimmed at +50°C ambient |
| Load Dump / Surge Dump        | Surge: 36V continuous / ISO 7637-2 Pulse 5a               |
| Polarity                      | Protected against reverse voltage                         |
| Salt Spray Test               | ISO 9227                                                  |
| Connector                     | DT 2 pin                                                  |
| Mounting                      | Pedestal, suspended                                       |
| Lens Material                 | Hardened glass                                            |
| Electronic Thermal Management | Full output at +35°C ambient, 20% dimmed at +50°C ambient |
| Lens Material                 | Hardened glass                                            |
| Lens Material                 | Hardened glass                                            |
| Dimensions (DxWxH)            | 3.15x4.0x3.86" inches (80x102x98mm)                       |
| Weight                        | 1.98 lbs (0.9kg)                                          |
| Warranty                      | 30,000 operating hours or 5 years                         |
|                               |                                                           |