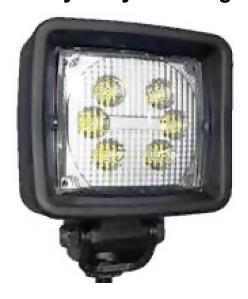

# ABL LED1000

## **Heavy-Duty Work Light**

### **Description**

The ABL LED1000 is a heavy-duty LED work light that outputs 1000 Lumens from only 14W of power. It's built tough with a hardened glass lens, IP68 and IP69K ingress potection, 60G shock and 15 Grms @ 24Hz-2000Hz vibration rating. It also features EMC CISPR25 class 5 certification making it suitable for heavy vehicles and machinery in mining and construction.