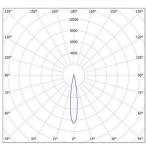

# **APS LF46S Series LED Flood Light**

LF46 60° Light distribution curve

LF46 15° Light distribution curve