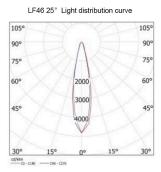

# **APS LF46S Series LED Flood Light**

LF46 60° Light distribution curve

LF46 15° Light distribution curve