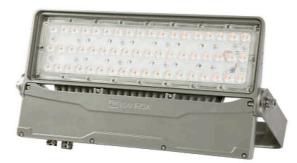

#### **Description**

The APS LF46S Series is an energy-saving, low-maintenance LED flood/area light that provides a stable and comfortable lighting spread for safe and efficient work conditions.

This light fixture is built tough with a corrosion-resistant aluminium housing, IP67 protection making it suitable for heavy industrial lighting applications in ports, wharfs, mines, workshops / warehouses and other industrial operations with a 5 year warranty.

### **Features and Benefits**

- · Reliable, long-life, energy efficient, and environmentally friendlty LEDs.
- · High efficient heat dissipation design.
- Optimal oxidation resistance, corrosion resistance, fully sealed driver, suitable for high salinity applications.
- Equipped with a waterproof and breathable valve to balance the temperature and pressure inside and outside the cavity to protect the LED light source device.
- Trunnion bracket adjustable from 0° to 180° (5° per grid).
- PWM / 0-10V / time control, dimming control are optional. (Special order)
- · Comes standard with safety chain.