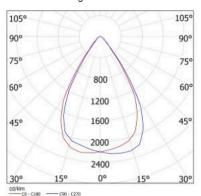

# **APS LF46S Series LED Flood Light**

LF46 60° Light distribution curve

LF46 15° Light distribution curve