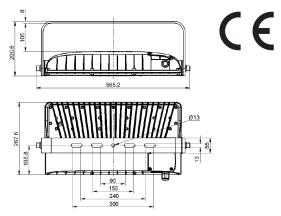

## **Tech Specs**

| Light Source         | LEDs                                                                                                                                                                                              |
|----------------------|---------------------------------------------------------------------------------------------------------------------------------------------------------------------------------------------------|
| Colour Temperatures  | 5700K, 4000K, 2700K                                                                                                                                                                               |
| Light Efficiency     | 140 Lu/W (5700K), 130 Lu/W (4000K), 130 Lu/W (2700K)                                                                                                                                              |
| CRI                  | Ra≥70 (5700K), Ra≥70 (4000K), Ra≥80 (2700K)                                                                                                                                                       |
| Beam Patterns        | $15^{\circ}$ (N = Narrow beam), $25^{\circ}$ (M = Medium flood), $60^{\circ}$ (F = Flood)                                                                                                         |
| Voltage              | 120-277V AC (50Hz / 60Hz)                                                                                                                                                                         |
| Power                | 70W, 100W, 135W, 150W, 200W                                                                                                                                                                       |
| Standards Compliance | CE, RCM E1496 (pending)                                                                                                                                                                           |
| EMC                  | IEC61000-4-2 Contact discharge: ±8K Air discharge: ±15KV, IEC61000-4-3 800~1000MHz 10V/m, IEC61000-4-4 ±2KV, IEC61000-4-5, L-N: ±2KV L,N-PE: ±4KV, IEC61000-4-6 0.15~80MHz 10V/m, EN55015 Class C |
| Dimming              | 0~10V (optional)                                                                                                                                                                                  |
| IP Rating            | IP67                                                                                                                                                                                              |
| Vibration            | 5G (IEC60068-2-6)                                                                                                                                                                                 |
| Working Temperature  | -40°C ~ +50°C (Over temperature protection)                                                                                                                                                       |
| PF, Salt Spray       | >0.9, ISO9227 720h                                                                                                                                                                                |
| IK Rate              | IEC62262 IK08                                                                                                                                                                                     |
| Housing              | Aluminium alloy                                                                                                                                                                                   |
| Lens                 | Tempered glass                                                                                                                                                                                    |
| Installation         | Trunnion bracket                                                                                                                                                                                  |
| Weight               | 8 kg (17.64 lbs)                                                                                                                                                                                  |
| LED Lifespan         | 60,000 Hours                                                                                                                                                                                      |
| Warranty             | 5 Years                                                                                                                                                                                           |