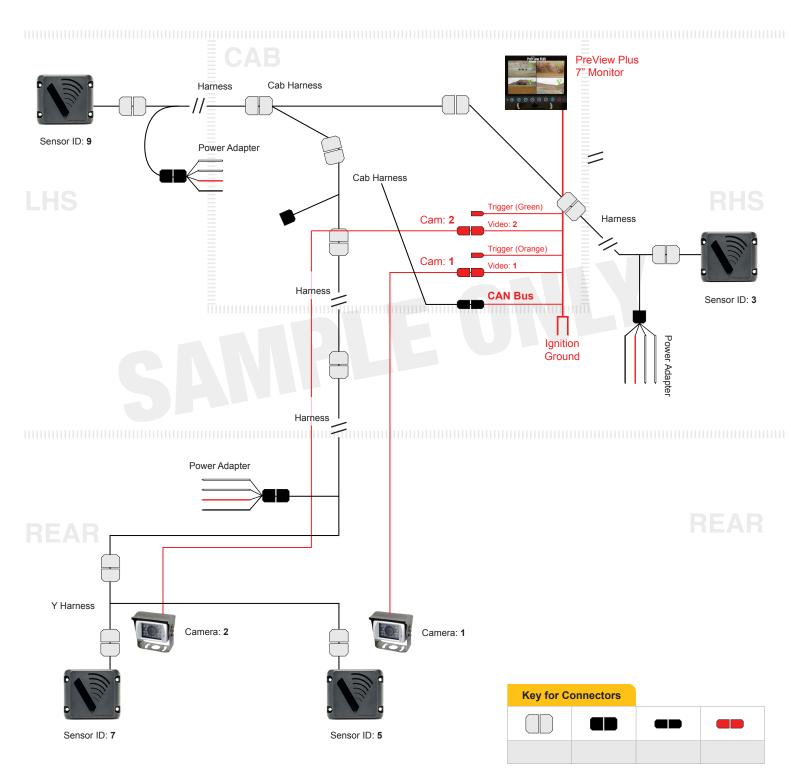

# Komatsu PC8000

4 Sentry Sensors (2 Rear, 1 LHS, 1 RHS), 1 PVP Display, 2 Cameras (2 Rear)

## Komatsu PC8000

4 Sentry Sensors (2 Rear, 1 LHS, 1 RHS), 1 PVP Display, 2 Cameras (2 Rear)

**Bill of Materials** 

Quantity Part No. Description (sensor, bracket, display, harness)

Please contact your local APS representative for a comprehensive machine layout and bill of materials