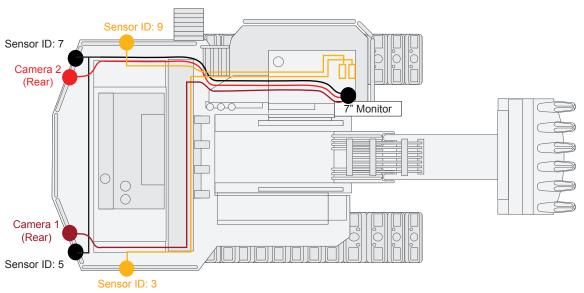

# Komatsu PC8000

4 Sentry Sensors (2 Rear, 1 LHS, 1 RHS), 1 PVP Display, 2 Cameras (2 Rear)







### **APS USA**

610 Gateway Center Way, Suites J & K San Diego, CA 92102 USA P: 1 619 263 4164 F: 1 619 263 6814

APS Australia U48 / 9 Vision Street, Wangara, WA 6065 Australia Phone: 61 (8) 9302 2369 Fax: 61 (8) 6305 0047

APS: Singapore Colombia Chile Perú Brasil

Copyright © 2022 APS Lighting and Safety. All Rights Reserved



## Komatsu PC8000

4 Sentry Sensors (2 Rear, 1 LHS, 1 RHS), 1 PVP Display, 2 Cameras (2 Rear)



**Bill of Materials** 

Quantity Part No. Description (sensor, bracket, display, harness)

Please contact your local APS representative for a comprehensive machine layout and bill of materials



## **Sensor Location Guide**



### **CONFIDENTIAL - APS Lighting and Safety Products**

The recipient agrees and confirms that they will use the information supplied by APS lighting and Safety Products only as an example of our products/services and may share this information within their team. They will not otherwise distribute or share outside of the company the files or information contained therein.

Copyright © 2022 APS Lighting and Safety. All Rights Reserved



### **APS USA**

610 Gateway Center Way, Suites J & K San Diego, CA 92102 USA P: 1 619 263 4164 F: 1 619 263 6814

APS Australia U48 / 9 Vision Street, Wangara, WA 6065 Australia Phone: 61 (8) 9302 2369 Fax: 61 (8) 6305 0047

**APS: Singapore** Colombia Chile Perú Brasil