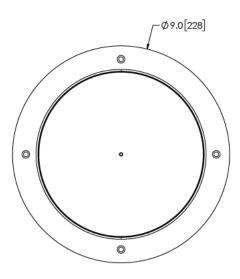

#### **Tech Specs**

| Voltage            | 12-24V DC                                      |
|--------------------|------------------------------------------------|
| Amps               | 1.5A                                           |
| LEDs               | 48                                             |
| LED Color          | White                                          |
| Connector          | Bare Leads or Deutsch                          |
| Lumens             | 750 Lu                                         |
| Dimensions (WxHxD) | 9" (228.6 mm) x 9" (228.6 mm) x 0.5" (12.7 mm) |
| Approval           | KKK-A 1822F, AMD, IEC, UL                      |
| Warranty           | 5 Years                                        |
|                    |                                                |