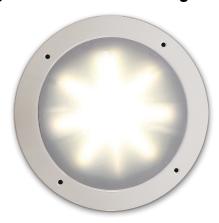

### Description

The Antimicrobial Light provides effective illumination and kills1 viruses, bacteria, fungi, yeasts, mold. This includes killing<sup>2</sup> 98% of SARS-CoV-2. Additional features include easy installation and wiring, clear polycarbonate lens, bright/dim modes and a compact flush-mount design.

#### Features and Benefits

- · Features a tough polycarbonate lens and easy installation with a flushmount design
- · Vyv technology kills viruses, bacteria, fungi, yeasts, mold
- · Creates an inhospitable environment for bacteria and microbe growth while providing effective white lighting for use around people and animals
- · Fits in a standard 7.0" cutout
- · For optimal antimicrobial capability, replace all passenger area lighting fixtures with Antimicrobial Light devices
- · Internationally certified by IEC 62471