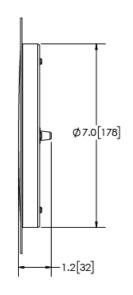

#### **Tech Specs**

| Voltage            | 12-24V DC                                      |
|--------------------|------------------------------------------------|
| Amps               | 1.5A                                           |
| LEDs               | 48                                             |
| LED Color          | White                                          |
| Connector          | Bare Leads or Deutsch                          |
| Lumens             | 750 Lu                                         |
| Dimensions (WxHxD) | 9" (228.6 mm) x 9" (228.6 mm) x 0.5" (12.7 mm) |
| Approval           | KKK-A 1822F, AMD, IEC, UL                      |
| Warranty           | 5 Years                                        |
|                    |                                                |