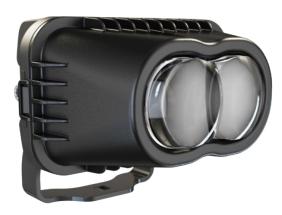

#### Description

Maintaining workers' and pedestrians' safety while keeping other vehicles at a safe distance can be a challenge on worksites and in warehouses. Time and time again, vehicle lighting has been a major solution to the perils of hazardous work environments. With superior intensity and light quality, the innovative Model 560 LED Warning Projection Light plays an essential role in protecting operators and pedestrians from the potential dangers of moving machinery. As a result, occupational safety plus operator comfort and convenience are significantly improved, preventing workplace