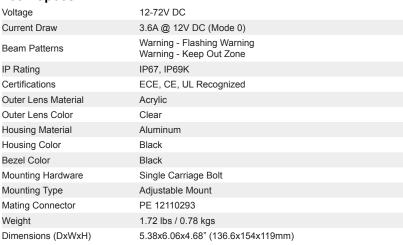

#### **Features**

- 12-72V, suitable for various types of applications
- **UL Recognized**
- **ECE Compliant**
- IP67, IP69K, & CE Compliant
- Pedestal mount for vehicles or stationary objects

#### Tech Specs

| Part No. | Description                                                                 |
|----------|-----------------------------------------------------------------------------|
| 560-FP   | J.W. Speaker Model 560 Series, 12-72V LED Warning Projector Light           |
| 560-UP   | J.W. Speaker Model 560 Series, 12-72V LED Universal Warning Projector Light |