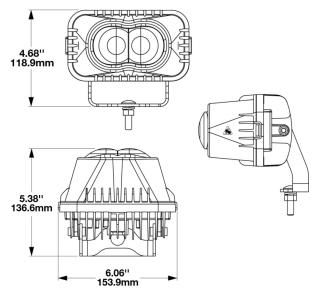

#### **Mounting Pattern**

The brightness (Lux) and pattern size will vary based on the mounting height.