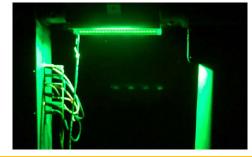

### Description

Accidents can occur and sometimes, a green eye-wash station can be a life-line for the personnel affected. With immediate action needing to be taken to avoid permanent damage, the eye-wash LED must be reliable at all times. A super high visibility light to help identify the eye-wash station when eyesight has been compromised, the APS LY400 Eye-wash Station LED Green Light with EMB provides a minimum of 90 minutes of lighting for safe egress in the case of power failure. CE certified and meeting RCM compliance, the versatile 120-264V AC fixture features pole and bulkhead mounting configurations and a batwing beam pattern to improve the visibility of eye-wash indicator luminaire.

#### **Application**

Green eye-wash stations