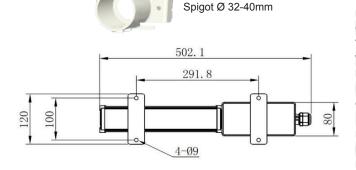

#### **Tech Specs**

LY400-P-22W-GRN

| Lumens                | 2600 eLu                                 |
|-----------------------|------------------------------------------|
| Colour Temperature    | 5500-6000K                               |
| Voltage               | 120-264V AC                              |
| Wattage               | 22W                                      |
| Beam Angle            | 140°                                     |
| Humidity              | 10% ~ 95% (no coagulation)               |
| Operating Temperature | -30°C to +60°C                           |
| IP Rating             | IP65                                     |
| Housing               | Forged aluminum alloy                    |
| Lens                  | Tempered Glass                           |
| Mount                 | Pole (spigot) Ø 32-40mm, Flat (bulkhead) |
| Weight                | 2.0 kg (4.41 lbs)                        |