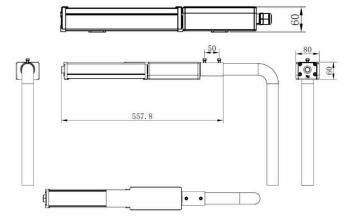

#### **Tech Specs**

LY400-P-22W-GRN

| Lumens                | 2600 eLu                                 |
|-----------------------|------------------------------------------|
| Colour Temperature    | 5500-6000K                               |
| Voltage               | 120-264V AC                              |
| Wattage               | 22W                                      |
| Beam Angle            | 140°                                     |
| Humidity              | 10% ~ 95% (no coagulation)               |
| Operating Temperature | -30°C to +60°C                           |
| IP Rating             | IP65                                     |
| Housing               | Forged aluminum alloy                    |
| Lens                  | Tempered Glass                           |
| Mount                 | Pole (spigot) Ø 32-40mm, Flat (bulkhead) |
| Weight                | 2.0 kg (4.41 lbs)                        |

| Part No.        | Description                                                                                                              |
|-----------------|--------------------------------------------------------------------------------------------------------------------------|
| LY400-B-22W-GRN | Eye-wash Station LED Green Light with EMB, 140° Beam, 2600 Lu, 120-264V AC, 22W, flat bracket (bulkhead mount), 5m cable |
|                 |                                                                                                                          |

Eye-wash Station LED Green Light with EMB, 140° Beam, 2200 Lu, 120-264V AC, 22W, 40mm pole (spigot mount), 5m cable

Authorised Importer and Master Distributor

APS USA 610 Gateway Center Way, Suites J & K San Diego, CA 92102 USA P: 1 619 263 4164 F: 1 619 263 6814 APS Australia U48 / 9 Vision Street, Wangara, WA 6065 Australia Phone: 61 (8) 9302 2369 Fax: 61 (8) 6305 0047 APS: Singapore Colombia Chile Perú Brasil