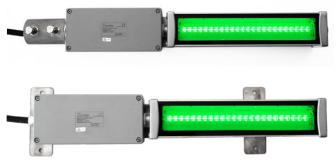

### Description

Accidents can occur and sometimes, a green eye-wash station can be a life-line for the personnel affected. With immediate action needing to be taken to avoid permanent damage, the eye-wash LED must be reliable at all times. A super high visibility light to help identify the eye-wash station when eyesight has been compromised, the APS LY400 Eye-wash Station LED Green Light with EMB provides a minimum of 90 minutes of lighting for safe egress in the case of power failure. CE certified and meeting RCM compliance, the versatile 120-264V AC fixture features pole and bulkhead mounting configurations and a batwing beam pattern to improve the visibility of eye-wash indicator luminaire.

| Part No.        | Description                                                                                                              |
|-----------------|--------------------------------------------------------------------------------------------------------------------------|
| LY400-B-22W-GRN | Eye-wash Station LED Green Light with EMB, 140° Beam, 2600 Lu, 120-264V AC, 22W, flat bracket (bulkhead mount), 5m cable |
|                 |                                                                                                                          |

Eye-wash Station LED Green Light with EMB, 140° Beam, 2200 Lu, 120-264V AC, 22W, 40mm pole (spigot mount), 5m cable

Authorised Importer and Master Distributor

APS USA 610 Gateway Center Way, Suites J & K San Diego, CA 92102 USA P: 1 619 263 4164 F: 1 619 263 6814 APS Australia U48 / 9 Vision Street, Wangara, WA 6065 Australia Phone: 61 (8) 9302 2369 Fax: 61 (8) 6305 0047 APS: Singapore Colombia Chile Perú Brasil