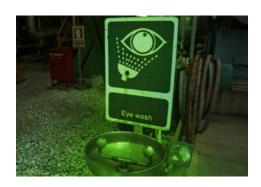

### Description

Accidents can occur and sometimes, a green eye-wash station can be a life-line for the personnel affected. With immediate action needing to be taken to avoid permanent damage, the eye-wash LED must be reliable at all times. A super high visibility light to help identify the eye-wash station when eyesight has been compromised, the APS LY400 Eye-wash Station LED Green Light with EMB provides a minimum of 90 minutes of lighting for safe egress in the case of power failure. CE certified and meeting RCM compliance, the versatile 120-264V AC fixture features pole and bulkhead mounting configurations and a batwing beam pattern to improve the visibility of eye-wash indicator luminaire.

#### **Application**

Green eye-wash stations