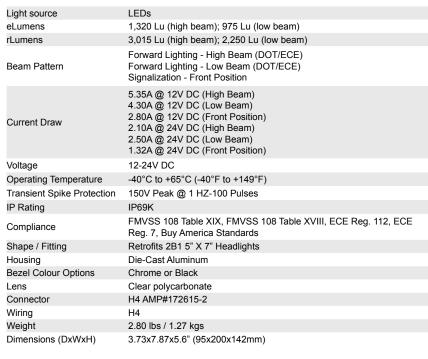

#### **Tech Specs**

| Part No.    | Description                                                              |
|-------------|--------------------------------------------------------------------------|
| SPE-0554421 | ECE LHT LED High & Low Beam Heated Headlight with Chrome Inner Bezel     |
| SPE-0554441 | ECE LHT LED High & Low Beam Heated Headlight with Black Inner Bezel      |
| SPE-0554461 | DOT/ECE RHT LED High & Low Beam Heated Headlight with Chrome Inner Bezel |
| SPE-0554481 | DOT/ECE RHT LED High & Low Beam Heated Headlight with Black Inner Bezel  |