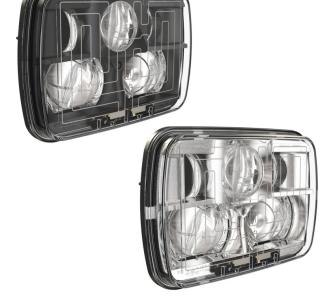

## J.W. Speaker Model 8910 Evolution 2

#### **Description**

J. W. Speaker has raised the bar for 5" x 7" LED headlights. Both new models comply with NHTSA's proposed guidelines for a 5-Star safety rating, delivering more light output and less glare. The 8910 Evolution 2 also provides a Dual Burn™ high beam, for powerful punch of light. Designed for plug & play installation and compatible with DRL systems, the Model 8900 Evolution 2 is the ideal headlight for commercial vehicles where visibility is critical to ensuring productivity. The 8910 Evolution 2 features SmartHeat™ technology, with a heated lens to de-ice during extreme cold and ensure safe operation all year long. Whether used for delivery, mining, logging, waste disposal or over-the-road driving, these headlights deliver superior visibility, extreme durability and unparalleled longevity.