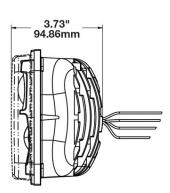

#### **Tech Specs**

| Part No.    | Description                                                              |
|-------------|--------------------------------------------------------------------------|
| SPE-0554421 | ECE LHT LED High & Low Beam Heated Headlight with Chrome Inner Bezel     |
| SPE-0554441 | ECE LHT LED High & Low Beam Heated Headlight with Black Inner Bezel      |
| SPE-0554461 | DOT/ECE RHT LED High & Low Beam Heated Headlight with Chrome Inner Bezel |
| SPE-0554481 | DOT/ECE RHT LED High & Low Beam Heated Headlight with Black Inner Bezel  |