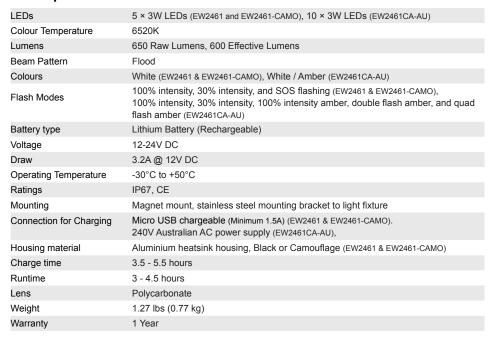

#### **Features and Benefits**

- 5 x 3W LEDs on model EW2461 and EW2461-CAMO (EW2461-CAMO Stock available Feb 2021)
- 10 x 3 Watt LEDs on model EW2461CA-AU
- EW2461CA-AU model features double and quad flash modes
- Rechargeable lithium battery, estimated run time of 3 to 4.5 hours
- Magnetic base
- Aluminium heatsink housing
- Stainless steel mounting bracket
- Polycarbonate lens
- 650 Raw, 600 Effective Lumen
- CE, 1 year warranty

### Tech Specs

| Part No.     | Voltage   | eLumens | <b>Body Color</b> | LED Color   | Description                         |
|--------------|-----------|---------|-------------------|-------------|-------------------------------------|
| EW2461       | 12-24V DC | 600Lu   | Black             | Clear       | Micro USB chargeable (Minimum 1.5A) |
| EW2461-CAMO  | 12-24V DC | 600Lu   | Camo              | Clear       | Micro USB chargeable (Minimum 1.5A) |
| EW2461CA-AUS | 12-24V DC | 600Lu   | Black             | Clear/Amber | 240V Australian AC power supply     |
| EW2461CR-AUS | 12-24V DC | 600Lu   | Black             | Clear/Red   | 240V Australian AC power supply     |
|              |           |         |                   |             |                                     |