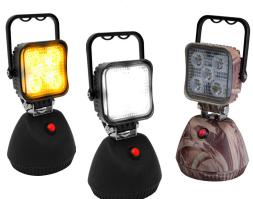

#### Description

The ECCO EW2461 Magnetic Rechargeable LED Worklamp features a high intensity flood beam and three operating modes - 100% intensity, 30% intensity & SOS flashing, this battery powered worklamp combines mobility with high performance and a compact design.

The long-life, lithium rechargeable battery allows the worklamp to be operated for 3 – 4.5 hours before recharging is required. EW2461 features a waterproof cap and is supplied with a USB charging wire, as is EW2461-CAMO.

EW2461CA-AU is supplied with a AC power supply/DC power plug and features the following five operating modes, 100% intensity white, 30% intensity white, 100% intensity amber, double flash amber and quad flash amber).

#### **Features and Benefits**

- 5 x 3W LEDs on model EW2461 and EW2461-CAMO (EW2461-CAMO Stock available Feb 2021)
- 10 x 3 Watt LEDs on model EW2461CA-AU
- EW2461CA-AU model features double and quad flash modes
- Rechargeable lithium battery, estimated run time of 3 to 4.5 hours
- Magnetic base
- Aluminium heatsink housing
- Stainless steel mounting bracket
- Polycarbonate lens
- 650 Raw, 600 Effective Lumen
- CE, 1 year warranty

### Tech Specs

| Part No.     | Voltage   | eLumens | <b>Body Color</b> | LED Color   | Description                         |
|--------------|-----------|---------|-------------------|-------------|-------------------------------------|
| EW2461       | 12-24V DC | 600Lu   | Black             | Clear       | Micro USB chargeable (Minimum 1.5A) |
| EW2461-CAMO  | 12-24V DC | 600Lu   | Camo              | Clear       | Micro USB chargeable (Minimum 1.5A) |
| EW2461CA-AUS | 12-24V DC | 600Lu   | Black             | Clear/Amber | 240V Australian AC power supply     |
| EW2461CR-AUS | 12-24V DC | 600Lu   | Black             | Clear/Red   | 240V Australian AC power supply     |
|              |           |         |                   |             |                                     |