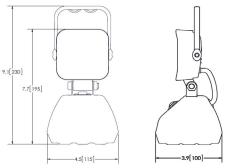

#### **Features and Benefits**

- 5 x 3W LEDs on model EW2461 and EW2461-CAMO (EW2461-CAMO Stock available Feb 2021)
- 10 x 3 Watt LEDs on model EW2461CA-AU
- EW2461CA-AU model features double and quad flash modes
- Rechargeable lithium battery, estimated run time of 3 to 4.5 hours
- Magnetic base
- Aluminium heatsink housing
- Stainless steel mounting bracket
- Polycarbonate lens
- 650 Raw, 600 Effective Lumen
- CE, 1 year warranty