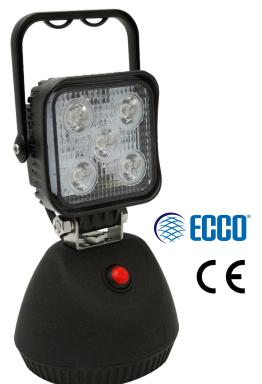

# **ECCO EW2461 Series**

## Magnetic Rechargeable LED Worklamp

#### Description

The ECCO EW2461 Magnetic Rechargeable LED Worklamp features a high intensity flood beam and three operating modes - 100% intensity, 30% intensity & SOS flashing, this battery powered worklamp combines mobility with high performance and a compact design.

#### **Features and Benefits**

- 5 x 3W LEDs on model EW2461 and EW2461-CAMO (EW2461-CAMO Stock available Feb 2021)
- 10 x 3 Watt LEDs on model EW2461CA-AU
- EW2461CA-AU model features double and quad flash modes
- Rechargeable lithium battery, estimated run time of 3 to 4.5 hours
- Magnetic base
- Aluminium heatsink housing
- Stainless steel mounting bracket
- Polycarbonate lens
- 650 Raw, 600 Effective Lumen
- CE, 1 year warranty