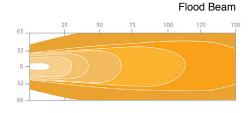

#### Description

The ECCO EW2461 Magnetic Rechargeable LED Worklamp features a high intensity flood beam and three operating modes - 100% intensity, 30% intensity & SOS flashing, this battery powered worklamp combines mobility with high performance and a compact design.

#### **Features and Benefits**

- 5 x 3W LEDs on model EW2461 and EW2461-CAMO (EW2461-CAMO Stock available Feb 2021)
- 10 x 3 Watt LEDs on model EW2461CA-AU
- EW2461CA-AU model features double and quad flash modes
- Rechargeable lithium battery, estimated run time of 3 to 4.5 hours
- Magnetic base
- Aluminium heatsink housing
- Stainless steel mounting bracket
- Polycarbonate lens
- 650 Raw, 600 Effective Lumen
- CE, 1 year warranty