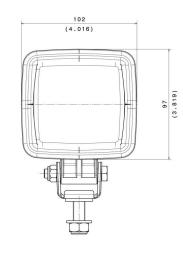

### **Tech Specs**

| Туре                   | Reverse work light (R23 reverse approved)        |
|------------------------|--------------------------------------------------|
| Voltage                | 12-24V DC                                        |
| Tech                   | LED                                              |
| Wattage                | 14W                                              |
| Current                | 0.58A @ 24V DC                                   |
| Lumens                 | 1000 Lu                                          |
| Operating Temperature  | -40°C to +85°C                                   |
| Beam Pattern           | Flood, Long Range or Asymmetrical Flood          |
| Connector              | AMP 2 pin, DT 2 pin                              |
| Mounting               | Pedestal, suspended                              |
| Lens Material          | Hardened glass, Plastics                         |
| Dimensions (DxLxH)     | 2.24x3.97x3.81" inches (57x101x97mm)             |
| Weight                 | 0.9 lbs (0.45kg)                                 |
| Load Dump / Surge Dump | Surge: 36V continuous / ISO 7637-2 Pulse 5a      |
| IP Rating              | IP68 / 69K                                       |
| Polarity               | Protected against reverse voltage                |
| Salt Spray Test        | ISO 9227                                         |
| Vibration Resistance   | 15 Grms @ 24-2000Hz                              |
| Shock Resistance       | 60G                                              |
| EMC                    | ISO 13766, ISO 14982, ISO 12985, CISPR25 Class 5 |
| Warranty               | 4 Years                                          |
|                        |                                                  |