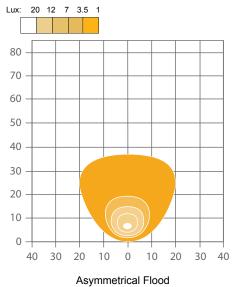

### **Tech Specs**

| Туре                   | Reverse work light (R23 reverse approved)        |
|------------------------|--------------------------------------------------|
| Voltage                | 12-24V DC                                        |
| Tech                   | LED                                              |
| Wattage                | 14W                                              |
| Current                | 0.58A @ 24V DC                                   |
| Lumens                 | 1000 Lu                                          |
| Operating Temperature  | -40°C to +85°C                                   |
| Beam Pattern           | Flood, Long Range or Asymmetrical Flood          |
| Connector              | AMP 2 pin, DT 2 pin                              |
| Mounting               | Pedestal, suspended                              |
| Lens Material          | Hardened glass, Plastics                         |
| Dimensions (DxLxH)     | 2.24x3.97x3.81" inches (57x101x97mm)             |
| Weight                 | 0.9 lbs (0.45kg)                                 |
| Load Dump / Surge Dump | Surge: 36V continuous / ISO 7637-2 Pulse 5a      |
| IP Rating              | IP68 / 69K                                       |
| Polarity               | Protected against reverse voltage                |
| Salt Spray Test        | ISO 9227                                         |
| Vibration Resistance   | 15 Grms @ 24-2000Hz                              |
| Shock Resistance       | 60G                                              |
| EMC                    | ISO 13766, ISO 14982, ISO 12985, CISPR25 Class 5 |
| Warranty               | 4 Years                                          |
|                        |                                                  |

| Part No. | Description                                                 |
|----------|-------------------------------------------------------------|
| SL1000F  | Flood, 1000 Lu, 12-24V DC, 0.58A @ 24V DC, 14W              |
| SL1000LR | Long Range, 1000 Lu, 12-24V DC, 0.58A @ 24V DC, 14W         |
| SL0500FA | Asymmetrical Flood, 1000 Lu, 12-24V DC, 0.58A @ 24V DC, 14W |