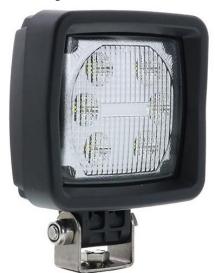

### Description

The ABL SL LED1000 is a standard work light with R23 reverse approval that includes features such as 1000 lumens, 14 watts and EMC CISPR25 class 5 as well as the integrated load dump to meet the most severe specifications.

### **Application**

Heavy equipment, mining, construction, road and utility equipment, forestry, agriculture