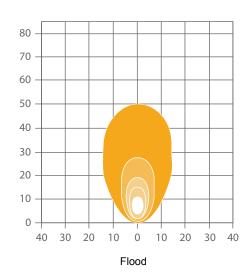

### **Tech Specs**

| Туре                   | Reverse work light (R23 reverse approved)        |
|------------------------|--------------------------------------------------|
| Voltage                | 12-24V DC                                        |
| Tech                   | LED                                              |
| Wattage                | 14W                                              |
| Current                | 0.58A @ 24V DC                                   |
| Lumens                 | 1000 Lu                                          |
| Operating Temperature  | -40°C to +85°C                                   |
| Beam Pattern           | Flood, Long Range or Asymmetrical Flood          |
| Connector              | AMP 2 pin, DT 2 pin                              |
| Mounting               | Pedestal, suspended                              |
| Lens Material          | Hardened glass, Plastics                         |
| Dimensions (DxLxH)     | 2.24x3.97x3.81" inches (57x101x97mm)             |
| Weight                 | 0.9 lbs (0.45kg)                                 |
| Load Dump / Surge Dump | Surge: 36V continuous / ISO 7637-2 Pulse 5a      |
| IP Rating              | IP68 / 69K                                       |
| Polarity               | Protected against reverse voltage                |
| Salt Spray Test        | ISO 9227                                         |
| Vibration Resistance   | 15 Grms @ 24-2000Hz                              |
| Shock Resistance       | 60G                                              |
| EMC                    | ISO 13766, ISO 14982, ISO 12985, CISPR25 Class 5 |
| Warranty               | 4 Years                                          |
|                        |                                                  |

| Part No. | Description                                                 |
|----------|-------------------------------------------------------------|
| SL1000F  | Flood, 1000 Lu, 12-24V DC, 0.58A @ 24V DC, 14W              |
| SL1000LR | Long Range, 1000 Lu, 12-24V DC, 0.58A @ 24V DC, 14W         |
| SL0500FA | Asymmetrical Flood, 1000 Lu, 12-24V DC, 0.58A @ 24V DC, 14W |