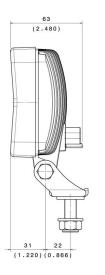

### **Tech Specs**

| Туре                   | Reverse work light (R23 reverse approved)        |
|------------------------|--------------------------------------------------|
| Voltage                | 12-24V DC                                        |
| Tech                   | LED                                              |
| Wattage                | 14W                                              |
| Current                | 0.58A @ 24V DC                                   |
| Lumens                 | 1000 Lu                                          |
| Operating Temperature  | -40°C to +85°C                                   |
| Beam Pattern           | Flood, Long Range or Asymmetrical Flood          |
| Connector              | AMP 2 pin, DT 2 pin                              |
| Mounting               | Pedestal, suspended                              |
| Lens Material          | Hardened glass, Plastics                         |
| Dimensions (DxLxH)     | 2.24x3.97x3.81" inches (57x101x97mm)             |
| Weight                 | 0.9 lbs (0.45kg)                                 |
| Load Dump / Surge Dump | Surge: 36V continuous / ISO 7637-2 Pulse 5a      |
| IP Rating              | IP68 / 69K                                       |
| Polarity               | Protected against reverse voltage                |
| Salt Spray Test        | ISO 9227                                         |
| Vibration Resistance   | 15 Grms @ 24-2000Hz                              |
| Shock Resistance       | 60G                                              |
| EMC                    | ISO 13766, ISO 14982, ISO 12985, CISPR25 Class 5 |
| Warranty               | 4 Years                                          |
|                        |                                                  |