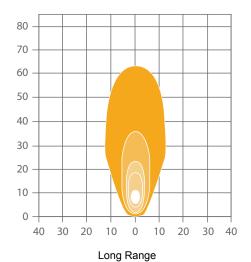

### **Tech Specs**

| Туре                   | Reverse work light (R23 reverse approved)        |
|------------------------|--------------------------------------------------|
| Voltage                | 12-24V DC                                        |
| Tech                   | LED                                              |
| Wattage                | 14W                                              |
| Current                | 0.58A @ 24V DC                                   |
| Lumens                 | 1000 Lu                                          |
| Operating Temperature  | -40°C to +85°C                                   |
| Beam Pattern           | Flood, Long Range or Asymmetrical Flood          |
| Connector              | AMP 2 pin, DT 2 pin                              |
| Mounting               | Pedestal, suspended                              |
| Lens Material          | Hardened glass, Plastics                         |
| Dimensions (DxLxH)     | 2.24x3.97x3.81" inches (57x101x97mm)             |
| Weight                 | 0.9 lbs (0.45kg)                                 |
| Load Dump / Surge Dump | Surge: 36V continuous / ISO 7637-2 Pulse 5a      |
| IP Rating              | IP68 / 69K                                       |
| Polarity               | Protected against reverse voltage                |
| Salt Spray Test        | ISO 9227                                         |
| Vibration Resistance   | 15 Grms @ 24-2000Hz                              |
| Shock Resistance       | 60G                                              |
| EMC                    | ISO 13766, ISO 14982, ISO 12985, CISPR25 Class 5 |
| Warranty               | 4 Years                                          |
|                        |                                                  |

| Part No. | Description                                                 |
|----------|-------------------------------------------------------------|
| SL1000F  | Flood, 1000 Lu, 12-24V DC, 0.58A @ 24V DC, 14W              |
| SL1000LR | Long Range, 1000 Lu, 12-24V DC, 0.58A @ 24V DC, 14W         |
| SL0500FA | Asymmetrical Flood, 1000 Lu, 12-24V DC, 0.58A @ 24V DC, 14W |