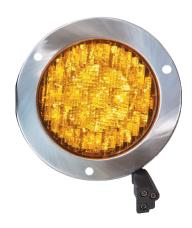

## 4' Round LED Stop, Tail & Turn

## Description

With a state of the art optical lens and patented reflector LED design, the APS Multivolt 1C34 Series improves emission area for greater visibility unlike LED 'dots'. Encased in a shock-proof design with a 10G vibration, the APS Multivolt 1C34 Series is the perfect solution for fleets, trucks, buses, and heavy-duty applications.

### **Tech Specs**

| Туре                  | LED                                                                     |
|-----------------------|-------------------------------------------------------------------------|
| Voltage               | 8-32V DC                                                                |
| Function              | Red (Stop, Tail, Turn) (1C340RMVP)<br>Amber (Turn / Signal) (1C340AMVP) |
| Lifespan              | 100,000hrs                                                              |
| Vibration             | 10G                                                                     |
| Dimensions (H x Dia.) | 1.72" x 4.29" inches (43.1 x 109 mm)                                    |

| Part No. | Description |
|----------|-------------|
|          |             |

1C340AMVP Multivolt 19 Diode LED 4" Round 8-32V inc. 3 wire lead Amber TS 1C340RMVP Multivolt 19 Diode LED 4" Round 8-32V inc. 3 wire lead Red STT