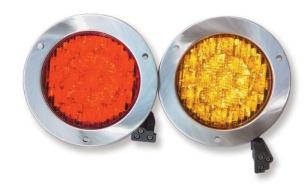

## 4' Round LED Stop, Tail & Turn

## Description

With a state of the art optical lens and patented reflector LED design, the APS Multivolt 1C34 Series improves emission area for greater visibility unlike LED 'dots'. Encased in a shock-proof design with a 10G vibration, the APS Multivolt 1C34 Series is the perfect solution for fleets, trucks, buses, and heavy-duty applications.

### **Tech Specs**

| Туре                  | LED                                                                     |
|-----------------------|-------------------------------------------------------------------------|
| Voltage               | 8-32V DC                                                                |
| Function              | Red (Stop, Tail, Turn) (1C340RMVP)<br>Amber (Turn / Signal) (1C340AMVP) |
| Lifespan              | 100,000hrs                                                              |
| Vibration             | 10G                                                                     |
| Dimensions (H x Dia.) | 1.72" x 4.29" inches (43.1 x 109 mm)                                    |

| Part No. | Description |
|----------|-------------|
|          |             |

1C340AMVP Multivolt 19 Diode LED 4" Round 8-32V inc. 3 wire lead Amber TS 1C340RMVP Multivolt 19 Diode LED 4" Round 8-32V inc. 3 wire lead Red STT