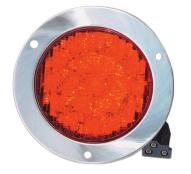

## 4' Round LED Stop, Tail & Turn

## Description

With a state of the art optical lens and patented reflector LED design, the APS Multivolt 1C34 Series improves emission area for greater visibility unlike LED 'dots'. Encased in a shock-proof design with a 10G vibration, the APS Multivolt 1C34 Series is the perfect solution for fleets, trucks, buses, and heavy-duty applications.

### **Tech Specs**

| Туре                  | LED                                                                     |
|-----------------------|-------------------------------------------------------------------------|
| Voltage               | 8-32V DC                                                                |
| Function              | Red (Stop, Tail, Turn) (1C340RMVP)<br>Amber (Turn / Signal) (1C340AMVP) |
| Lifespan              | 100,000hrs                                                              |
| Vibration             | 10G                                                                     |
| Dimensions (H x Dia.) | 1.72" x 4.29" inches (43.1 x 109 mm)                                    |

| Part No. | Description |
|----------|-------------|
|          |             |

1C340AMVP Multivolt 19 Diode LED 4" Round 8-32V inc. 3 wire lead Amber TS 1C340RMVP Multivolt 19 Diode LED 4" Round 8-32V inc. 3 wire lead Red STT