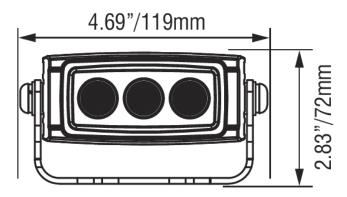

### **Tech Specs**

| Fixture Weight        | 1.1lbs (0.5kg)                                                                                |
|-----------------------|-----------------------------------------------------------------------------------------------|
| Connector             | None or Deutsch DT04-2P                                                                       |
| Mounting              | Single Bolt                                                                                   |
| LED                   | 5W Cree                                                                                       |
| rLumens               | 1140 lm                                                                                       |
| eLumens               | 797 lm                                                                                        |
| Wattage               | 15W                                                                                           |
| Amp Draw              | 1.25A @ 12V                                                                                   |
| Color Temperature     | 6000K                                                                                         |
| Operating Voltage     | 9-32V DC                                                                                      |
| Operating Temperature | -40°C ~ 60°C                                                                                  |
| Lifespan              | 50,000hrs                                                                                     |
| Polarity              | Reverse Polarity Protection                                                                   |
| Housing Material      | Aluminum                                                                                      |
| Lens                  | Polycarbonate                                                                                 |
| Finish                | Powder Coated Gloss                                                                           |
| EMC Emission          | Compliance to EN55022, EN61000-3-2, Class A , EN61000-3-3                                     |
| EMC Immunity          | Compliance to EN55024, EN61000-4-2,3,4,5,6,8,11; light industry level (surge 2KV), criteria A |
| Ingress Protection    | IP68, IP69K                                                                                   |
| Vibration Rating      | 21Grms                                                                                        |
| Warranty              | 1 Year                                                                                        |
|                       |                                                                                               |