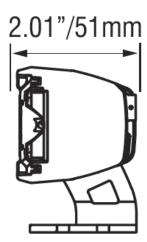

### **Tech Specs**

| Fixture Weight        | 1.1lbs (0.5kg)                                                                                |
|-----------------------|-----------------------------------------------------------------------------------------------|
| Connector             | None or Deutsch DT04-2P                                                                       |
| Mounting              | Single Bolt                                                                                   |
| LED                   | 5W Cree                                                                                       |
| rLumens               | 1140 lm                                                                                       |
| eLumens               | 797 lm                                                                                        |
| Wattage               | 15W                                                                                           |
| Amp Draw              | 1.25A @ 12V                                                                                   |
| Color Temperature     | 6000K                                                                                         |
| Operating Voltage     | 9-32V DC                                                                                      |
| Operating Temperature | -40°C ~ 60°C                                                                                  |
| Lifespan              | 50,000hrs                                                                                     |
| Polarity              | Reverse Polarity Protection                                                                   |
| Housing Material      | Aluminum                                                                                      |
| Lens                  | Polycarbonate                                                                                 |
| Finish                | Powder Coated Gloss                                                                           |
| EMC Emission          | Compliance to EN55022, EN61000-3-2, Class A , EN61000-3-3                                     |
| EMC Immunity          | Compliance to EN55024, EN61000-4-2,3,4,5,6,8,11; light industry level (surge 2KV), criteria A |
| Ingress Protection    | IP68, IP69K                                                                                   |
| Vibration Rating      | 21Grms                                                                                        |
| Warranty              | 1 Year                                                                                        |
|                       |                                                                                               |