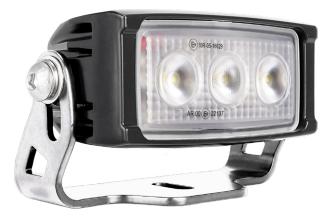

## **Description**

The VL Series LED Light offers outstanding light output in a functional design that adjusts with the single bolt bracket. High-quality construction and components enable the VL-Series LED Light Duty to withstand vibration up to 21 Grms. Built-in reverse polarity protection helps prevent accidental damage caused by incorrect installation. A high-value light, this series is designed for many light-duty commercial applications.

#### **Features and Benefits**

- 5W CREE LEDs
- 9-32 Volts
- · CISPR 25 Class 3
- · Reverse Polarity Protection