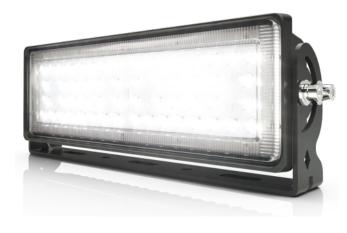

#### **Description**

The EW4030 worklight offers the latest technology and the very brightest white light for your application. With 170-degrees of mounting articulation and built-in deutsch connector, this worklight is perfect for a variety of applications. This LED model offers over 80,000 hours of maintenance free life expectancy coupled with low amp draw and the built-in vent to help avoid fogging issues.

#### **Features and Benefits**

- 12-24 VDC
- · 170-degree mounting articulation
- · Deutsch connector
- Built-in vent
- Aluminum housing
- · Polycarbonate lens
- Temperature range: -40°F to 149°F (-40°C to 65°C)

#### **Tech Specs**

| Beam Pattern | Flood                |
|--------------|----------------------|
| Amps         | 3.7A                 |
| Voltage      | 12-24V DC            |
| Lumens       | 4,950 rLumens        |
| Wattage      | 70W                  |
| Approvals    | CE, IP69K, R10, RoHS |
| Warranty     | 5 Years              |