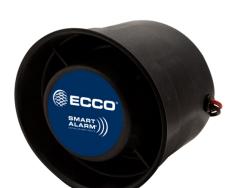

### Description

The 400 Series back-up alarm features a reverse-mounted speaker design and utilizes a standard 4.5" rear lighting grommet for mounting directly into the vehicle body. Vehicle downtime is reduced as the alarm can be fitted or replaced quickly and easily without tools, there are no holes to drill and no bolts to tighten. Not only is the 'in-body' mounting method easier to install, but it also ensures the warning signal is projected where it is needed, directly into the hazard zone at the rear of the vehicle. Two models are available: 112dB(A) fixed decibel versions as well as an 87-112dB(A) Smart Alarm® unit.

#### **Features and Benefits**

- 87-112dB for the Smart Alarm model SA940, and 112dB for the 450 model
- · Grommet mount reduces installation time and directs warning to rear of vehicle
- For use with standard 4.5" rear-lighting grommet (order separately)
- Epoxy sealed for protection against dust, moisture and vibration
- Temperature Range: -40°F to +185°F (-40°C to +85°C)