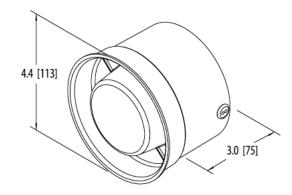

### **Tech Specs**

| Туре             | Smart Alarm (SA940), Fixed dB Alarm (450)     |
|------------------|-----------------------------------------------|
| Voltage          | 12-24V DC (SA940), 12-36V DC (450)            |
| Loudness (Db)    | 87-112dB (SA940), 112dB (450)                 |
| Amps (12V)       | 0.6A (SA940), 0.4A (450)                      |
| Approvals        | CE, R10 (SA940),<br>SAE Type A, CE, R10 (450) |
| Connection       | 16 AWG blunt cut wires                        |
| Housing          | Fiberglass reinforced nylon                   |
| Mounting         | 4.5" standard rear lighting grommet           |
| Warranty         | ECCO LIFE                                     |
| Dimensions (WxD) | 4.4" x 2.8" inches (111.76 x 71.12mm)         |