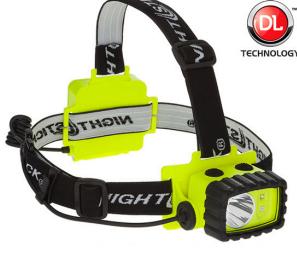

## **Intrinsically Safe Dual-Light Headlamp**

High

Flood (XPP-5458G)

This 3 AA Dual-Ligh multifunction headlamp is cETLus, ATEX, IECEx and MSHA listed Intrinsically Safe Permissible. The headlamp features a multiposition tilt head design, a rear-mounted battery compartment and includes both an elastic head strap with a non-slip lining and a heavy-duty rubber

- Spotlight High/Low-brightness white floodlight green floodlight
- Dual-Light<sup>™</sup> (spotlight & white floodlight mode at same time) for maximum versatility
- · Dual switches located on top of light
- · Adjustable ratchet tilt head
- · Non-slip elastic head strap
- · Heavy-duty rubber strap for hard hat applications
- · Waterproof
- · cETLus, ATEX, IECEx and MSHA listed Intrinsically Safe Permissible