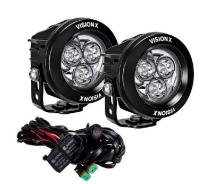

| Part No.       | Description                                                                 |
|----------------|-----------------------------------------------------------------------------|
| CG2-CPM310     | Vision X CG2 LED Light Cannon Series: 3.7" Light, 21W, 1.75A                |
| CG2-CPM310KIT  | Vision X CG2 LED Light Cannon Series: 3.7" Lights and Harness - 2 Light Kit |
| CG2-CPM710     | Vision X CG2 LED Light Cannon Series: 4.7" Light, 49W, 4.08A                |
| CG2-CPM710KIT  | Vision X CG2 LED Light Cannon Series: 4.7" Lights and Harness - 2 Light Kit |
| CG2-CPM1810    | Vision X CG2 LED Light Cannon Series: 6.7" Light, 126W, 10.5A               |
| CG2-CPM1810KIT | Vision X CG2 LED Light Cannon Series: 6.7"Lights and Harness - 2 Light Kit  |
| CG2-CPM2410    | Vision X CG2 LED Light Cannon Series: 8.7" Light, 168W, 14A                 |
| CG2-CPM2410KIT | Vision X CG2 LED Light Cannon Series: 8.7" Lights and Harness - 2 Light Kit |