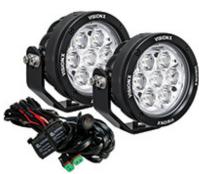

| Part No.       | Description                                                                 |
|----------------|-----------------------------------------------------------------------------|
| CG2-CPM310     | Vision X CG2 LED Light Cannon Series: 3.7" Light, 21W, 1.75A                |
| CG2-CPM310KIT  | Vision X CG2 LED Light Cannon Series: 3.7" Lights and Harness - 2 Light Kit |
| CG2-CPM710     | Vision X CG2 LED Light Cannon Series: 4.7" Light, 49W, 4.08A                |
| CG2-CPM710KIT  | Vision X CG2 LED Light Cannon Series: 4.7" Lights and Harness - 2 Light Kit |
| CG2-CPM1810    | Vision X CG2 LED Light Cannon Series: 6.7" Light, 126W, 10.5A               |
| CG2-CPM1810KIT | Vision X CG2 LED Light Cannon Series: 6.7"Lights and Harness - 2 Light Kit  |
| CG2-CPM2410    | Vision X CG2 LED Light Cannon Series: 8.7" Light, 168W, 14A                 |
| CG2-CPM2410KIT | Vision X CG2 LED Light Cannon Series: 8.7" Lights and Harness - 2 Light Kit |