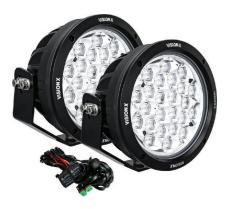

| Part No.       | Description                                                                 |
|----------------|-----------------------------------------------------------------------------|
| CG2-CPM310     | Vision X CG2 LED Light Cannon Series: 3.7" Light, 21W, 1.75A                |
| CG2-CPM310KIT  | Vision X CG2 LED Light Cannon Series: 3.7" Lights and Harness - 2 Light Kit |
| CG2-CPM710     | Vision X CG2 LED Light Cannon Series: 4.7" Light, 49W, 4.08A                |
| CG2-CPM710KIT  | Vision X CG2 LED Light Cannon Series: 4.7" Lights and Harness - 2 Light Kit |
| CG2-CPM1810    | Vision X CG2 LED Light Cannon Series: 6.7" Light, 126W, 10.5A               |
| CG2-CPM1810KIT | Vision X CG2 LED Light Cannon Series: 6.7"Lights and Harness - 2 Light Kit  |
| CG2-CPM2410    | Vision X CG2 LED Light Cannon Series: 8.7" Light, 168W, 14A                 |
| CG2-CPM2410KIT | Vision X CG2 LED Light Cannon Series: 8.7" Lights and Harness - 2 Light Kit |