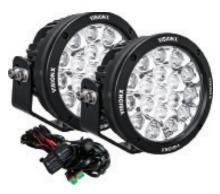

| Part No.       | Description                                                                 |
|----------------|-----------------------------------------------------------------------------|
| CG2-CPM310     | Vision X CG2 LED Light Cannon Series: 3.7" Light, 21W, 1.75A                |
| CG2-CPM310KIT  | Vision X CG2 LED Light Cannon Series: 3.7" Lights and Harness - 2 Light Kit |
| CG2-CPM710     | Vision X CG2 LED Light Cannon Series: 4.7" Light, 49W, 4.08A                |
| CG2-CPM710KIT  | Vision X CG2 LED Light Cannon Series: 4.7" Lights and Harness - 2 Light Kit |
| CG2-CPM1810    | Vision X CG2 LED Light Cannon Series: 6.7" Light, 126W, 10.5A               |
| CG2-CPM1810KIT | Vision X CG2 LED Light Cannon Series: 6.7"Lights and Harness - 2 Light Kit  |
| CG2-CPM2410    | Vision X CG2 LED Light Cannon Series: 8.7" Light, 168W, 14A                 |
| CG2-CPM2410KIT | Vision X CG2 LED Light Cannon Series: 8.7" Lights and Harness - 2 Light Kit |