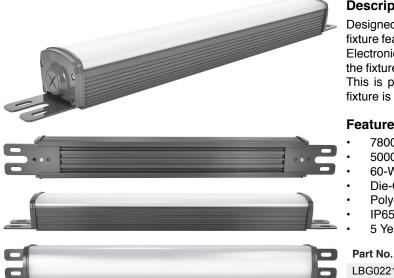

## Description

Designed to outshine and outlast the competition, the Linear Luminaire fixture features advanced electronic technology like Pulse Width Modulation, Electronic Thermal Management, and a Redundant Circuit Design that allow the fixture to function even if half of the light should fail for unknown reasons. This is part of the effort by Vision X to ensure that the Linear Luminaire fixture is the most dependable LED fixture in the workplace.

## **Features and Benefits**

- 7800 lumens
- 5000K CCT
- 60-Watt
- Die-Cast 6061 aluminum
- Polycarbonate lens
- IP65 Rated wet location fixture, IP66
- 5 Year Warrantv

Description LBG0221180F 7800Lu, 60W