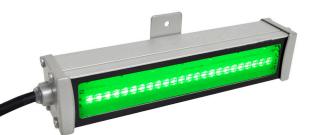

## Description

The LW400-BP-20W-GRN is a 20W LED light is designed for the purposes of eye-wash stations. This fixture includes both 40mm diameter Pole mount bracket plus Bulkhead bracket, and 5m international cable.

## **Features and Benefits**

- Green light model for use in eye-wash stations
- · Industrial-grade LED chips and driver
- · Tempered glass effective against ageing and color-changing
- IP65 fixture, waterproof & shock resistant
- Wide 140° optical lens provides even light distribution