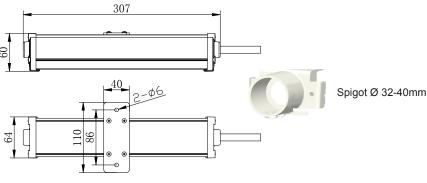

| Туре                  | LEDs                                   |
|-----------------------|----------------------------------------|
| Lumens                | 2600 Lu                                |
| Voltage               | 100V~240V AC (50Hz~60Hz)               |
| Wattage               | 20W                                    |
| Beam Angle            | 140°                                   |
| Humidity              | 10% ~ 95% (no coagulation)             |
| Operating Temperature | -30°C to +45°C (cover heat protection) |
| IP Rating             | IP65                                   |
| Housing               | Forged aluminum alloy                  |
| Lens                  | Tempered glass                         |
| Mount                 | Pole (Spigot) Ø 32-40mm, Bulkhead      |
| Weight                | 2.2 lbs (1kg)                          |

## Description

The LW400-BP-20W-GRN is a 20W LED light is designed for the purposes of eye-wash stations. This fixture includes both 40mm diameter Pole mount bracket plus Bulkhead bracket, and 5m international cable.