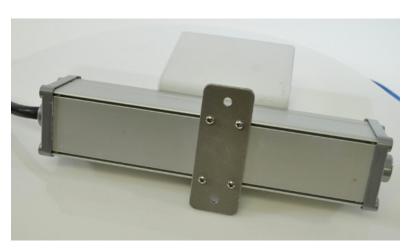

Part No. Description

LW400-BP-20W-GRN APS LW400 Eye-wash Station LED Green Light: 140° Beam, 1100 Lu, 100-240V AC, 20W, Pole (spigot) mount bracket plus Flat (bulkhead) bracket. 5m Int. cable

Flat (bulkhead) mounting bracket

## Description

The LW400-BP-20W-GRN is a 20W LED light is designed for the purposes of eye-wash stations. This fixture includes both 40mm diameter Pole mount bracket plus Bulkhead bracket, and 5m international cable.