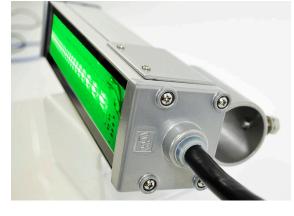

## Description

The LW400-BP-20W-GRN is a 20W LED light is designed for the purposes of eye-wash stations. This fixture includes both 40mm diameter Pole mount bracket plus Bulkhead bracket, and 5m international cable.

## **Features and Benefits**

- Green light model for use in eye-wash stations
- · Industrial-grade LED chips and driver
- · Tempered glass effective against ageing and color-changing
- IP65 fixture, waterproof & shock resistant
- Wide 140° optical lens provides even light distribution