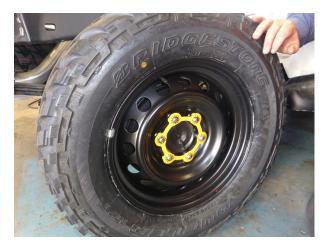

#### MACS Designed Wheel Nut Retainer

In response to concerns relating to wheel loss on light vehicles, MACS Engineering has developed an innovative solution to help prevent wheel loss occurring.

### **Features and Benefits**

- Designed to reduce the risk of wheel nuts working loose and causing wheel loss
- · Product tested by an independent testing laboratory
- · 5 & 6 stud patterns to suit various OEM original steel rim wheels
- · Ease of installation and removal.
- Now available for the New Ford PX Ranger, Toyota Hilux and Landcruiser, Nissan Patrol and Isuzu D-max.