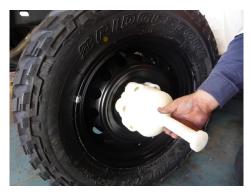

#### MACS Designed Wheel Nut Retainer

In response to concerns relating to wheel loss on light vehicles, MACS Engineering has developed an innovative solution to help prevent wheel loss occurring.

### **Features and Benefits**

- Designed to reduce the risk of wheel nuts working loose and causing wheel loss
- · Product tested by an independent testing laboratory
- · 5 & 6 stud patterns to suit various OEM original steel rim wheels
- · Ease of installation and removal.
- Now available for the New Ford PX Ranger, Toyota Hilux and Landcruiser, Nissan Patrol and Isuzu D-max.