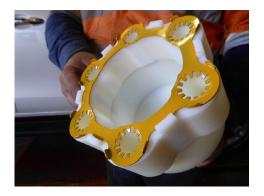

#### MACS Designed Wheel Nut Retainer

In response to concerns relating to wheel loss on light vehicles, MACS Engineering has developed an innovative solution to help prevent wheel loss occurring.

### **Features and Benefits**

- Designed to reduce the risk of wheel nuts working loose and causing wheel loss
- · Product tested by an independent testing laboratory
- · 5 & 6 stud patterns to suit various OEM original steel rim wheels
- · Ease of installation and removal.
- Now available for the New Ford PX Ranger, Toyota Hilux and Landcruiser, Nissan Patrol and Isuzu D-max.