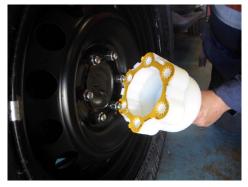

#### MACS Designed Wheel Nut Retainer

In response to concerns relating to wheel loss on light vehicles, MACS Engineering has developed an innovative solution to help prevent wheel loss occurring.

### **Features and Benefits**

- Designed to reduce the risk of wheel nuts working loose and causing wheel loss
- · Product tested by an independent testing laboratory
- · 5 & 6 stud patterns to suit various OEM original steel rim wheels
- · Ease of installation and removal.
- Now available for the New Ford PX Ranger, Toyota Hilux and Landcruiser, Nissan Patrol and Isuzu D-max.