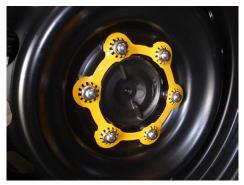

#### MACS Designed Wheel Nut Retainer

In response to concerns relating to wheel loss on light vehicles, MACS Engineering has developed an innovative solution to help prevent wheel loss occurring.

### **Features and Benefits**

- Designed to reduce the risk of wheel nuts working loose and causing wheel loss
- · Product tested by an independent testing laboratory
- · 5 & 6 stud patterns to suit various OEM original steel rim wheels
- · Ease of installation and removal.
- Now available for the New Ford PX Ranger, Toyota Hilux and Landcruiser, Nissan Patrol and Isuzu D-max.