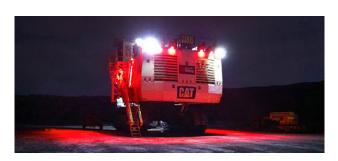

### **Description**

"If you're in the red, you're dead."

Vision X Killzone systems use an elliptical pattern, and a red LED to paint a potential 'Killzone' path around the vehicle and indicates the radius of swinging an excavator. The dead zone system ensures that anyone working around a part of the equipment has a clear line of where you should not pass or stay. The red point on the ground indicates the driver's dead zones and warns the them about their surroundings before it's too late.