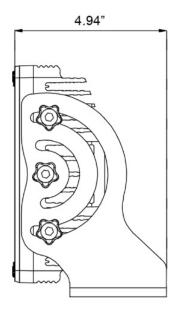

#### **Features and Benefits**

- · ntegrated Electronic Thermal Management (ETM)
- · Xtreme Five Watt LED is Driven to 90%Efficiency
- 360° Fully Adjustable Mounting System
- · Reinforced Gasketed Bezel
- · 90% Optically Pure
- · Integrated Power Supply Mount (Power Supply Sold Separately)
- · Integrated Deutsch Connector
- · Die-Cast Aluminum Housing
- Polycarbonate Lens
- · Patent Pending