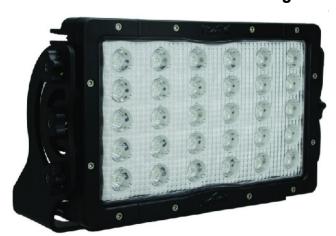

# **Vision X Pit Master**

## **Xtreme Prime Red Kill Zone LED Light**

Part No. Description

PMX30E3065-RED Vision X Pit Master Xtreme Prime Red Kill Zone LED Light: 30° or 65°, Red

Authorised Importer and Master Distributor