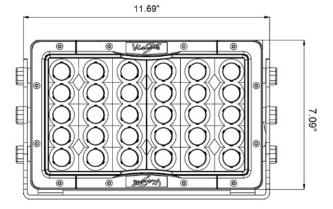

#### **Tech Specs**

| Beam Patterns    | Red (30°x65°)                                  |
|------------------|------------------------------------------------|
| rLumens          | 15,840 Lu                                      |
| eLumens          | 11,100 Lu                                      |
| Wattage          | 150W                                           |
| Weight           | 12.34lbs/5.6kg                                 |
| LED Lifespan     | 20,000 hours                                   |
| Input Voltage    | 11-65V DC<br>90-480V AC with Optional Inverter |
| Current Draw     | 12.5A @ 12V                                    |
| IP Rating        | IP68                                           |
| Vibration Rating | 15.6 Grms                                      |
| Warranty         | 3 Years                                        |
|                  |                                                |