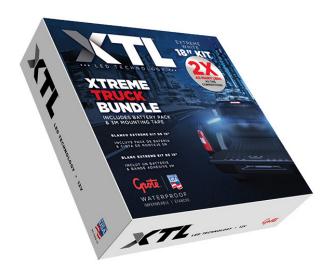

## **New Grote XTL LED Technology Truck Bundle**

When you demand performance, grab the new Grote XTL LED Technology Truck Bundle. This kit provides the most light of any 18" flexible LED on the market today. Boasting over 250 lumens the strip will easily light up the back of your truck and the included battery pack boasts an extreme 1.5 million cycle switch along with the most extreme mounting tape too-3M VHB tape designed specifically for metal and powder coat surfaces. All this means the light and battery box might last longer than your truck!

Only Grote could revolutionize LED technology with one extremely thin light-and make it extremely flexible and durable, too. No matter what type of truck you have, the XTL LED Technology Truck Bundle will provide years of clear, white light to help light up dark truck beds on those late night trips.