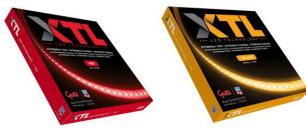

## **Click for APS Website**

XTL LED Light Strips are the only extremely thin and extremely flexible light strips that are rated for outdoor use.

Create special lighting effects for virtually any application with XTL $^{\circledR}$ , a family of flexible, light weight, ultra-thin LED lighting strips. Available in white, extreme white, blue, red, and green, durable XTL $^{\circledR}$  strips can twist and conform to most surfaces to provide direct or indirect light.