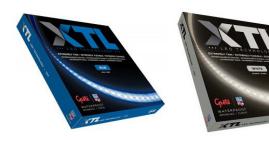

## **Click for APS Website**

XTL LED Light Strips are the only extremely thin and extremely flexible light strips that are rated for outdoor use.

Create special lighting effects for virtually any application with XTL $^{\circledR}$ , a family of flexible, light weight, ultra-thin LED lighting strips. Available in white, extreme white, blue, red, and green, durable XTL $^{\circledR}$  strips can twist and conform to most surfaces to provide direct or indirect light.