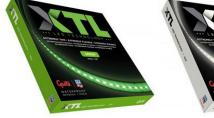

## **Click for APS Website**

XTL LED Light Strips are the only extremely thin and extremely flexible light strips that are rated for outdoor use.

Create special lighting effects for virtually any application with XTL $^{\circledR}$ , a family of flexible, light weight, ultra-thin LED lighting strips. Available in white, extreme white, blue, red, and green, durable XTL $^{\circledR}$  strips can twist and conform to most surfaces to provide direct or indirect light.