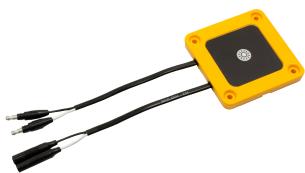

### **Description**

Take control of your cargo or interior vehicle lighting with the new 5600 Timer Box Switch from Peterson Manufacturing. With a maximum load of 10 amp, the compact and easily-installed system is pre-programmed to switch on the LED cargo lights for 30 minutes at the push of a button. Built to withstand temperature fluctuations, it is available in both surface and recessed mounting configurations.

#### **Features and Benefits**

- 10A maximum load
- Pre-programmed for 30 minutes of ON time per button push
- · Additional time can be added at any time
- · Lights flash per button push to indicate that command is received
- Pushing and holding buttons turns off lights at any time.
- "2 minute warning" slowly dims and raises light level prior to shut-off.

#### **Tech Specs**

| Models                      | 5600, 5600-1                                                               |
|-----------------------------|----------------------------------------------------------------------------|
| Туре                        | Switch with 30m timer                                                      |
| Current (max load)          | 10A                                                                        |
| Pre-programmed 'On' time    | 30 minutes                                                                 |
| Additional time programming | 3x30 minutes                                                               |
| Maximum programmed time     | 2 hours                                                                    |
| Warning time (light dims)   | 2 minutes                                                                  |
| Mounting                    | 5600: Surface mount<br>5600-1: Recessed mount                              |
| Dimensions (DxWxH)          | 5600: 0.55x3.5x3.5" (14x89x89mm)<br>5600-1: 0.55x4.25x4.25" (14x108x108mm) |