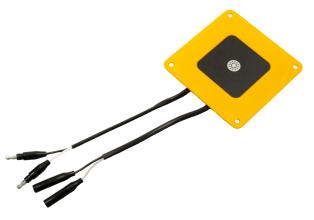

### **Description**

Take control of your cargo or interior vehicle lighting with the new 5600 Timer Box Switch from Peterson Manufacturing. With a maximum load of 10 amp, the compact and easily-installed system is pre-programmed to switch on the LED cargo lights for 30 minutes at the push of a button. Built to withstand temperature fluctuations, it is available in both surface and recessed mounting configurations.

#### **Features and Benefits**

- 10A maximum load
- Pre-programmed for 30 minutes of ON time per button push
- · Additional time can be added at any time
- · Lights flash per button push to indicate that command is received
- Pushing and holding buttons turns off lights at any time.
- "2 minute warning" slowly dims and raises light level prior to shut-off.

#### **Tech Specs**

| Models                      | 5600, 5600-1                                                               |
|-----------------------------|----------------------------------------------------------------------------|
| Туре                        | Switch with 30m timer                                                      |
| Current (max load)          | 10A                                                                        |
| Pre-programmed 'On' time    | 30 minutes                                                                 |
| Additional time programming | 3x30 minutes                                                               |
| Maximum programmed time     | 2 hours                                                                    |
| Warning time (light dims)   | 2 minutes                                                                  |
| Mounting                    | 5600: Surface mount<br>5600-1: Recessed mount                              |
| Dimensions (DxWxH)          | 5600: 0.55x3.5x3.5" (14x89x89mm)<br>5600-1: 0.55x4.25x4.25" (14x108x108mm) |