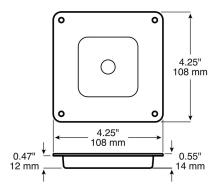

#### **Tech Specs**

| Models                      | 5600, 5600-1                                                               |
|-----------------------------|----------------------------------------------------------------------------|
| Туре                        | Switch with 30m timer                                                      |
| Current (max load)          | 10A                                                                        |
| Pre-programmed 'On' time    | 30 minutes                                                                 |
| Additional time programming | 3x30 minutes                                                               |
| Maximum programmed time     | 2 hours                                                                    |
| Warning time (light dims)   | 2 minutes                                                                  |
| Mounting                    | 5600: Surface mount<br>5600-1: Recessed mount                              |
| Dimensions (DxWxH)          | 5600: 0.55x3.5x3.5" (14x89x89mm)<br>5600-1: 0.55x4.25x4.25" (14x108x108mm) |