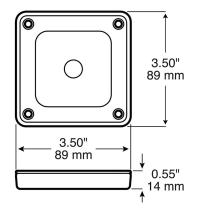

#### **Tech Specs**

| Models                      | 5600, 5600-1                                                               |
|-----------------------------|----------------------------------------------------------------------------|
| Туре                        | Switch with 30m timer                                                      |
| Current (max load)          | 10A                                                                        |
| Pre-programmed 'On' time    | 30 minutes                                                                 |
| Additional time programming | 3x30 minutes                                                               |
| Maximum programmed time     | 2 hours                                                                    |
| Warning time (light dims)   | 2 minutes                                                                  |
| Mounting                    | 5600: Surface mount<br>5600-1: Recessed mount                              |
| Dimensions (DxWxH)          | 5600: 0.55x3.5x3.5" (14x89x89mm)<br>5600-1: 0.55x4.25x4.25" (14x108x108mm) |