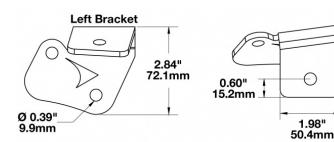

#### **Tech Specs**

| A-Pillar Mounting Kit for:<br>2007 to current year Jeep Wrangler JK,<br>1997 to 2006 Jeep Wrangler TJ |
|-------------------------------------------------------------------------------------------------------|
| 5052-H32 Aluminium                                                                                    |
| Powder Coat Black                                                                                     |
| Includes (2) gasket to protect vehicle                                                                |
| 2007 to current year Jeep JK (SPE-6149203), 1997 to 2006 Jeep TJ (SPE-6149233)                        |
| 2.84x3.58" (72.10x90.88mm) for (SPE-6149203) 3.24x3.54" (82.33x89.85mm) for (SPE-6149233)             |
|                                                                                                       |

| Part No. | Description                                                                                                     |
|----------|-----------------------------------------------------------------------------------------------------------------|
| 6149233  | A-Pillar Mount Kit (suits Jeep Wrangler TJ 1997 – 2006 models). Kit includes 1 right and 1 left bracket         |
| 6149203  | A-Pillar Mount Kit (suits Jeep Wrangler JK 2007 – current year models). Kit includes 1 right and 1 left bracket |