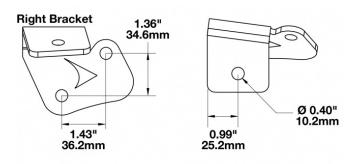

#### **Tech Specs**

| A-Pillar Mounting Kit for:<br>2007 to current year Jeep Wrangler JK,<br>1997 to 2006 Jeep Wrangler TJ |
|-------------------------------------------------------------------------------------------------------|
| 5052-H32 Aluminium                                                                                    |
| Powder Coat Black                                                                                     |
| Includes (2) gasket to protect vehicle                                                                |
| 2007 to current year Jeep JK (SPE-6149203), 1997 to 2006 Jeep TJ (SPE-6149233)                        |
| 2.84x3.58" (72.10x90.88mm) for (SPE-6149203) 3.24x3.54" (82.33x89.85mm) for (SPE-6149233)             |
|                                                                                                       |

| Part No. | Description                                                                                                     |
|----------|-----------------------------------------------------------------------------------------------------------------|
| 6149233  | A-Pillar Mount Kit (suits Jeep Wrangler TJ 1997 – 2006 models). Kit includes 1 right and 1 left bracket         |
| 6149203  | A-Pillar Mount Kit (suits Jeep Wrangler JK 2007 – current year models). Kit includes 1 right and 1 left bracket |