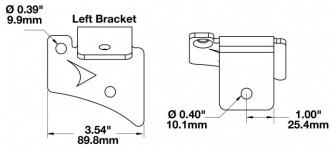

#### **Tech Specs**

| A-Pillar Mounting Kit for:<br>2007 to current year Jeep Wrangler JK,<br>1997 to 2006 Jeep Wrangler TJ |
|-------------------------------------------------------------------------------------------------------|
| 5052-H32 Aluminium                                                                                    |
| Powder Coat Black                                                                                     |
| Includes (2) gasket to protect vehicle                                                                |
| 2007 to current year Jeep JK (SPE-6149203), 1997 to 2006 Jeep TJ (SPE-6149233)                        |
| 2.84x3.58" (72.10x90.88mm) for (SPE-6149203) 3.24x3.54" (82.33x89.85mm) for (SPE-6149233)             |
|                                                                                                       |

| Part No. | Description                                                                                                     |
|----------|-----------------------------------------------------------------------------------------------------------------|
| 6149233  | A-Pillar Mount Kit (suits Jeep Wrangler TJ 1997 – 2006 models). Kit includes 1 right and 1 left bracket         |
| 6149203  | A-Pillar Mount Kit (suits Jeep Wrangler JK 2007 – current year models). Kit includes 1 right and 1 left bracket |