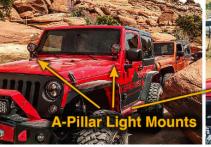

#### **Description**

These new A-Pillar brackets are designed to work with the Speaker Models TS3001R and TS3001V auxiliary lights, and the *Speaker Model 4415 LED work lights*, allowing customers to easily mount lights directly to the A-Pillars of their Jeep. The brackets mount onto the vehicle using the existing mounting bolts located between the windshield and the hood.