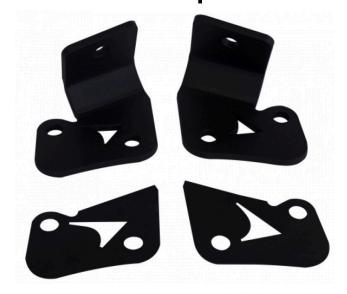

#### **Features and Benefits**

- Kit includes a set of brackets (2), including (1) right and (1) left bracket
- Includes set of neoprene rubber gaskets for additional protection between the brackets and your vehicle
- Made with heavy-duty 5052-H32 anodised quality aluminium
- · Black powder-coated

| Part No. | Description                                                                                                     |
|----------|-----------------------------------------------------------------------------------------------------------------|
| 6149233  | A-Pillar Mount Kit (suits Jeep Wrangler TJ 1997 – 2006 models). Kit includes 1 right and 1 left bracket         |
| 6149203  | A-Pillar Mount Kit (suits Jeep Wrangler JK 2007 – current year models). Kit includes 1 right and 1 left bracket |