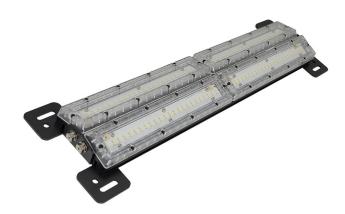

# **Vision X Cube Shockwave**

## **Dual LED Panel Light**

#### Description

The Cube LED Shockwave pairs Vision X Lighting's new Cube LED technology with the durability and versatility of the Shockwave series. The Shockwave is available in 1, 2, 3, and 4' lengths and in single and dual panel designs for various application needs. The dual panel Shockwave provides a 210° beam spread for optimal flood lighting.