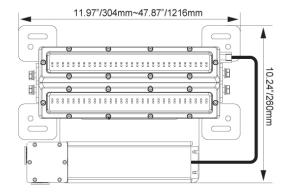

### **Tech Specs**

| Lengths          | Dual 12 and 24" (304 and 610mm) |
|------------------|---------------------------------|
| Beam             | 210°                            |
| Vibrating Rating | 15.6G                           |
| Voltage          | 110-277V AC                     |
| Amps             | 0.87A and 1.75A                 |
| Wattage          | 96W and 192W                    |
| eLumens          | 8,670 Lu and 17,350 Lu          |
| rLumens          | 10,848 Lu and 21,696 Lu         |
| IP Rating        | IP68/69K                        |
| Warranty         | 3 Years/Extended                |