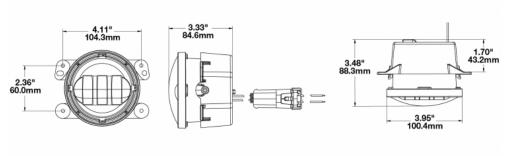

### **Tech Specs**

| Input Voltage                 | 12V DC                                                  |
|-------------------------------|---------------------------------------------------------|
| Operating Voltage             | 10-15V DC                                               |
| Current Draw                  | 1.5A @ 12V DC                                           |
| rLumens                       | 1,080 Lu                                                |
| eLumens                       | 610 Lu                                                  |
| Color Temperature             | 5000 K                                                  |
| Beam Patterns                 | Fog                                                     |
| Minimum Operating Temperature | -40 °C / -40 °F                                         |
| Maximum Operating Temperature | 65 °C / 149 °F                                          |
| Dimensions (H x W x D)        | 100.08 x 125.73 x 88.39 mm<br>(3.94 x 4.95 x 3.48 inch) |
| Standards Compliance          | Eco Friendly, ECE Reg 19, IEC IP67, SAE J583            |
|                               |                                                         |