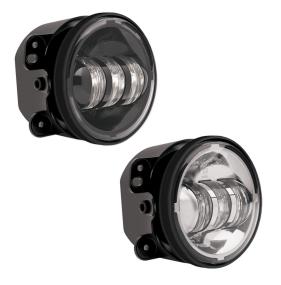

# **Speaker 6145 J Series**

## **LED Jeep Fog Lights**

The Model 6145 J Series off-road LED fog light utilizes unique antiflicker technology to eliminates the flickering commonly associated with pulse width modulation (PWM) signals in 2014 and newer model year Jeeps - no bulky anti-flicker harnesses necessary! The unique styling of our signature solid-optics with proprietary technology makes the Model 6145 J Series an ideal off-road fog light for placement for your Jeep.

| Part No. | Description |
|----------|-------------|
| raitivo. | Description |

SAE/ECE RHT & LHT Fog Light with Black Inner Bezel & Black Housing – 2 Light Kit SAE/ECE RHT & LHT Fog Light with Chrome Inner Bezel & Black Housing – 2 Light Kit