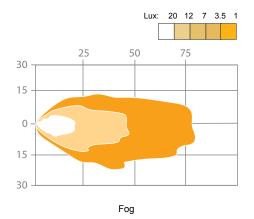

### **Tech Specs**

| Input Voltage                 | 12V DC                                                  |
|-------------------------------|---------------------------------------------------------|
| Operating Voltage             | 10-15V DC                                               |
| Current Draw                  | 1.5A @ 12V DC                                           |
| rLumens                       | 1,080 Lu                                                |
| eLumens                       | 610 Lu                                                  |
| Color Temperature             | 5000 K                                                  |
| Beam Patterns                 | Fog                                                     |
| Minimum Operating Temperature | -40 °C / -40 °F                                         |
| Maximum Operating Temperature | 65 °C / 149 °F                                          |
| Dimensions (H x W x D)        | 100.08 x 125.73 x 88.39 mm<br>(3.94 x 4.95 x 3.48 inch) |
| Standards Compliance          | Eco Friendly, ECE Reg 19, IEC IP67, SAE J583            |
|                               |                                                         |