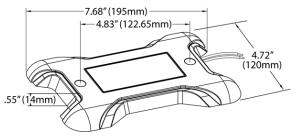

#### **Tech Specs**

| Tech               | LED                                         |
|--------------------|---------------------------------------------|
| Current Draw       | 0.6A @ 12V DC (61121)<br>0.3A @ 24V (61131) |
| Voltage            | 10-16V DC (61121)<br>18-30V (61131)         |
| Protection         | Built-in thermal protection                 |
| Lifespan           | 50,000 hours                                |
| IP Rating          | IP69                                        |
| Finish             | Clear                                       |
| Housing            | Polycarbonate                               |
| Installation       | 2 self-tapping screws and no holes to cut   |
| Mounting           | Surface Mounting                            |
| Dimensions (DxWxH) | 4.72x7.68x0.55" (120x195x14mm)              |
|                    |                                             |
| Part No Descriptio | n                                           |