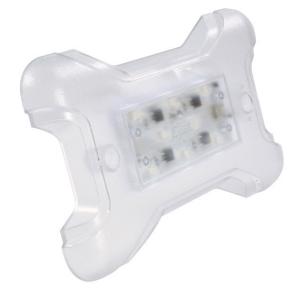

### Description

The Grote 61121 and 61131 is one of the thinnest LED products on the market and is ideal for lighting the interiors of utility vehicles, fleet, refrigerated trucks, and heavy equipment. This light features a rugged, surface mountable profile, allowing for a variety of uses. It's versatile design means both wall or ceiling mounting is possible. The instant-on nature of LED's means no warm up time (between -40C to 85C) and can also be operated without problems in extreme temperatures such as refrigerated environments.

#### **Features and Benefits**

- 10-16V DC (Grote 61121), 18-30V DC (Grote 61131)
- Built-in thermal protection device
- Hermetically sealed for extreme durability (IP69 rated)
- Encapsulate potting for moisture and corrosion protection
- Fast installation with 2 self-tapping screws and no holes to cut
- Surface mountable versatile design means both wall or ceiling mounting is possible