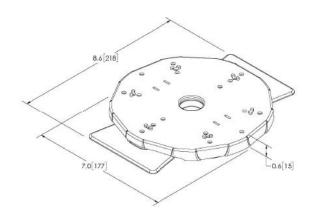

#### Description

ECCO's self-adhesive mounting base utilizes high-bond tape to provide a semipermanent, durable mounting solution. Designed for the toughest of jobs, the high-bond tape allows for countless mounting locations and is strong enough to meet the demand of heavy-duty applications. The mount pairs well with most ECCO beacons and minibars and offers easy, stressfree mounting when applied correctly.

#### **Installation Instructions**

- Wipe base thoroughly and apply adhesive strips
- Find flat surface on vehicle roof, clear of ridges/bumps
- Thoroughly clean the mounting surface with alcohol pad supplied, ensure that it is dry
- Remove backing from adhesive strips
- Ideal application temperature is 70°F-100°F, if it is colder than 85°F, use heat gun to warm adhesive. Do not heat past blistering. Application temperature has a large effect on how quickly full bond is achieved
- Place plate with arrow pointing to the front of vehicle
- Apply firm, uniform pressure to plate to ensure full contact of adhesive (15 PSI is ideal)
- Wait at least 20 minutes before applying load
- This is a single-use mount. It must be replaced if it is removed from initial installation.