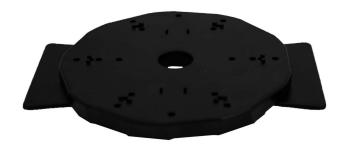

#### Description

ECCO's self-adhesive mounting base utilizes high-bond tape to provide a semipermanent, durable mounting solution. Designed for the toughest of jobs, the high-bond tape allows for countless mounting locations and is strong enough to meet the demand of heavy-duty applications. The mount pairs well with most ECCO beacons and minibars and offers easy, stressfree mounting when applied correctly.

#### Kit Includes

- Mounting base
- High bond tape strips
- Alcohol pads for cleaning
- Installation instructions

### Compatibility

Standard MG Mounts