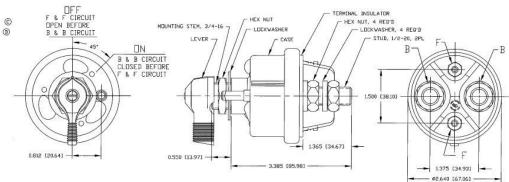

#### **Features and Benefits**

- · Controls two systems, or it can be used to disconnect both positive and negative of the same circuit (which is required in some countries.)
- · Contact ratings: 125A continuous, 750A intermittent.
- · Silver contact surfaces. Epoxy-sealed and gasket-sealed.
- · Both poles are separately insulated.
- · Compatible with Littelfuse lock-out kits.
- Four 3/8" -24 stud terminals. Lockwasher and two brass hexnuts per stud are provided.
- 3/4" -16 thread. Fits panels up through 1/4" (6.4mm).
- · O-ring seal in mounting stem; gasket seal at terminal insulator. Epoxy seal at case, mounting stem and locating pin.
- · Heavy duty plated steel case.

### **Tech Specs**

| Details               | Double Pole Off-On - Disconnects battery and field circuits                                                 |
|-----------------------|-------------------------------------------------------------------------------------------------------------|
| Contact Rating        | 6-36 Vdc; Large studs-2000A intermittent 30 sec. On 3 min. Off; 300A continuous. Small studs-20A continuous |
| Actuator              | Lever                                                                                                       |
| Case                  | Plated Steel                                                                                                |
| Installation          | 3/4 ich through hole                                                                                        |
| Mounting Stem         | 3/4 - 16 thread fits panel through 1/4 thick                                                                |
| Mounting Torque       | 20ft lbs (27 Nm)                                                                                            |
| Stud Torque           | 4.4 to 7.4 ft lbs (6-10Nm)                                                                                  |
| Operating Temperature | -40 °C to +29C °C                                                                                           |