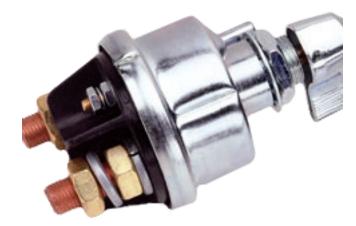

#### **Features and Benefits**

- · Controls two systems, or it can be used to disconnect both positive and negative of the same circuit (which is required in some countries.)
- · Contact ratings: 125A continuous, 750A intermittent.
- · Silver contact surfaces. Epoxy-sealed and gasket-sealed.
- · Both poles are separately insulated.
- · Compatible with Littelfuse lock-out kits.
- Four 3/8" -24 stud terminals. Lockwasher and two brass hexnuts per stud are provided.
- 3/4" -16 thread. Fits panels up through 1/4" (6.4mm).
- · O-ring seal in mounting stem; gasket seal at terminal insulator. Epoxy seal at case, mounting stem and locating pin.
- · Heavy duty plated steel case.

### **Tech Specs**

| Details               | Double Pole Off-On - Disconnects battery and field circuits                                                 |
|-----------------------|-------------------------------------------------------------------------------------------------------------|
| Contact Rating        | 6-36 Vdc; Large studs-2000A intermittent 30 sec. On 3 min. Off; 300A continuous. Small studs-20A continuous |
| Actuator              | Lever                                                                                                       |
| Case                  | Plated Steel                                                                                                |
| Installation          | 3/4 ich through hole                                                                                        |
| Mounting Stem         | 3/4 - 16 thread fits panel through 1/4 thick                                                                |
| Mounting Torque       | 20ft lbs (27 Nm)                                                                                            |
| Stud Torque           | 4.4 to 7.4 ft lbs (6-10Nm)                                                                                  |
| Operating Temperature | -40 °C to +29C °C                                                                                           |