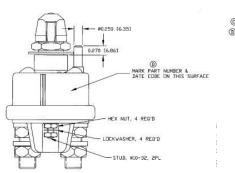

#### **Features and Benefits**

- · Controls two systems, or it can be used to disconnect both positive and negative of the same circuit (which is required in some countries.)
- · Contact ratings: 125A continuous, 750A intermittent.
- · Silver contact surfaces. Epoxy-sealed and gasket-sealed.
- · Both poles are separately insulated.
- · Compatible with Littelfuse lock-out kits.
- Four 3/8" -24 stud terminals. Lockwasher and two brass hexnuts per stud are provided.
- 3/4" -16 thread. Fits panels up through 1/4" (6.4mm).
- · O-ring seal in mounting stem; gasket seal at terminal insulator. Epoxy seal at case, mounting stem and locating pin.
- · Heavy duty plated steel case.

### **Tech Specs**

| Details               | Double Pole Off-On - Disconnects battery and field circuits                                                 |
|-----------------------|-------------------------------------------------------------------------------------------------------------|
| Contact Rating        | 6-36 Vdc; Large studs-2000A intermittent 30 sec. On 3 min. Off; 300A continuous. Small studs-20A continuous |
| Actuator              | Lever                                                                                                       |
| Case                  | Plated Steel                                                                                                |
| Installation          | 3/4 ich through hole                                                                                        |
| Mounting Stem         | 3/4 - 16 thread fits panel through 1/4 thick                                                                |
| Mounting Torque       | 20ft lbs (27 Nm)                                                                                            |
| Stud Torque           | 4.4 to 7.4 ft lbs (6-10Nm)                                                                                  |
| Operating Temperature | -40 °C to +29C °C                                                                                           |