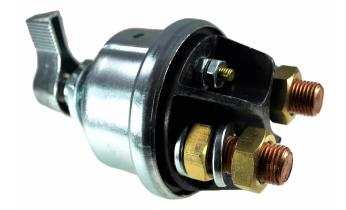

#### **Features and Benefits**

- · Controls two systems, or it can be used to disconnect both positive and negative of the same circuit (which is required in some countries.)
- · Contact ratings: 125A continuous, 750A intermittent.
- · Silver contact surfaces. Epoxy-sealed and gasket-sealed.
- · Both poles are separately insulated.
- · Compatible with Littelfuse lock-out kits.
- Four 3/8" -24 stud terminals. Lockwasher and two brass hexnuts per stud are provided.
- 3/4" -16 thread. Fits panels up through 1/4" (6.4mm).
- · O-ring seal in mounting stem; gasket seal at terminal insulator. Epoxy seal at case, mounting stem and locating pin.
- · Heavy duty plated steel case.

### **Tech Specs**

| Details               | Double Pole Off-On - Disconnects battery and field circuits                                                 |
|-----------------------|-------------------------------------------------------------------------------------------------------------|
| Contact Rating        | 6-36 Vdc; Large studs-2000A intermittent 30 sec. On 3 min. Off; 300A continuous. Small studs-20A continuous |
| Actuator              | Lever                                                                                                       |
| Case                  | Plated Steel                                                                                                |
| Installation          | 3/4 ich through hole                                                                                        |
| Mounting Stem         | 3/4 - 16 thread fits panel through 1/4 thick                                                                |
| Mounting Torque       | 20ft lbs (27 Nm)                                                                                            |
| Stud Torque           | 4.4 to 7.4 ft lbs (6-10Nm)                                                                                  |
| Operating Temperature | -40 °C to +29C °C                                                                                           |