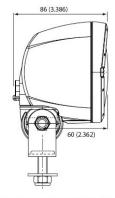

### 700 Series, 70W halogen work lamp

Dimension unit in mm (10th inch)

#### **Tech Specs**

| H3 bulb, 35/55/70W                                                                                |
|---------------------------------------------------------------------------------------------------|
| Flood, Long Range                                                                                 |
| 12V DC / 24V DC                                                                                   |
| 2.92 Amp @ 24V (for 24V 70W bulb)                                                                 |
| IP54 for Grommet IP65 for specific cable IP66-IP69K for built-in connectors and compression seals |
| -40°C to +85°C                                                                                    |
| ISO 9227                                                                                          |
| Black Fibre Reinforced Plastic                                                                    |
| Hardened glass                                                                                    |
| Pedestal, pendant, side mount, 2 axis, horizontal/vertical adjustment                             |
| M8/M10                                                                                            |
| Grommet, compression seal, integrated 2-pin DT connector                                          |
| Blue Lens                                                                                         |
| Free Form                                                                                         |
| Resist to 12.05 Grms step random with anti vibration bracket                                      |
|                                                                                                   |