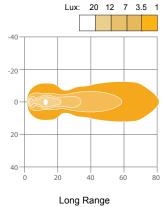

### 700 Series, 70W halogen work lamp

Dimension unit in mm (10th inch)

#### **Features and Benefits**

- H3 bulb (35/55/70W)
- · Available in Flood and Long Range
- Pedestal, side mount, suspended mounting options
- · Black fibre reinforced plastic
- Connection: Grommet, compression seal, integrated 2-pin DT connector

#### **Tech Specs**

| H3 bulb, 35/55/70W                                                                                |
|---------------------------------------------------------------------------------------------------|
| Flood, Long Range                                                                                 |
| 12V DC / 24V DC                                                                                   |
| 2.92 Amp @ 24V (for 24V 70W bulb)                                                                 |
| IP54 for Grommet IP65 for specific cable IP66-IP69K for built-in connectors and compression seals |
| -40°C to +85°C                                                                                    |
| ISO 9227                                                                                          |
| Black Fibre Reinforced Plastic                                                                    |
| Hardened glass                                                                                    |
| Pedestal, pendant, side mount, 2 axis, horizontal/vertical adjustment                             |
| M8/M10                                                                                            |
| Grommet, compression seal, integrated 2-pin DT connector                                          |
| Blue Lens                                                                                         |
| Free Form                                                                                         |
| Resist to 12.05 Grms step random with anti vibration bracket                                      |
|                                                                                                   |