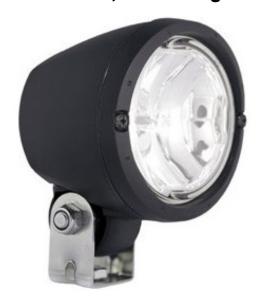

#### **Description**

ABL 700 Halogen is designed for tough conditions. It is made of black fibre glass charged plastic and the lens is in hardened glass. A work lamp you can trust and has without comparison the most simple way to service. Just open the front to change the bulb.

#### **Features and Benefits**

- H3 bulb (35/55/70W)
- · Available in Flood and Long Range
- Pedestal, side mount, suspended mounting options
- · Black fibre reinforced plastic
- Connection: Grommet, compression seal, integrated 2-pin DT connector