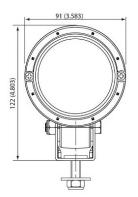

### 700 Series, 70W halogen work lamp

Dimension unit in mm (10th inch)

#### **Tech Specs**

| H3 bulb, 35/55/70W                                                                                |
|---------------------------------------------------------------------------------------------------|
| Flood, Long Range                                                                                 |
| 12V DC / 24V DC                                                                                   |
| 2.92 Amp @ 24V (for 24V 70W bulb)                                                                 |
| IP54 for Grommet IP65 for specific cable IP66-IP69K for built-in connectors and compression seals |
| -40°C to +85°C                                                                                    |
| ISO 9227                                                                                          |
| Black Fibre Reinforced Plastic                                                                    |
| Hardened glass                                                                                    |
| Pedestal, pendant, side mount, 2 axis, horizontal/vertical adjustment                             |
| M8/M10                                                                                            |
| Grommet, compression seal, integrated 2-pin DT connector                                          |
| Blue Lens                                                                                         |
| Free Form                                                                                         |
| Resist to 12.05 Grms step random with anti vibration bracket                                      |
|                                                                                                   |