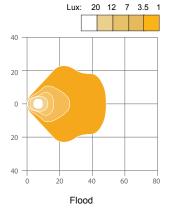

#### **Features and Benefits**

- H3 bulb (35/55/70W)
- · Available in Flood and Long Range
- Pedestal, side mount, suspended mounting options
- · Black fibre reinforced plastic
- Connection: Grommet, compression seal, integrated 2-pin DT connector

#### **Tech Specs**

| H3 bulb, 35/55/70W                                                                                |
|---------------------------------------------------------------------------------------------------|
| Flood, Long Range                                                                                 |
| 12V DC / 24V DC                                                                                   |
| 2.92 Amp @ 24V (for 24V 70W bulb)                                                                 |
| IP54 for Grommet IP65 for specific cable IP66-IP69K for built-in connectors and compression seals |
| -40°C to +85°C                                                                                    |
| ISO 9227                                                                                          |
| Black Fibre Reinforced Plastic                                                                    |
| Hardened glass                                                                                    |
| Pedestal, pendant, side mount, 2 axis, horizontal/vertical adjustment                             |
| M8/M10                                                                                            |
| Grommet, compression seal, integrated 2-pin DT connector                                          |
| Blue Lens                                                                                         |
| Free Form                                                                                         |
| Resist to 12.05 Grms step random with anti vibration bracket                                      |
|                                                                                                   |